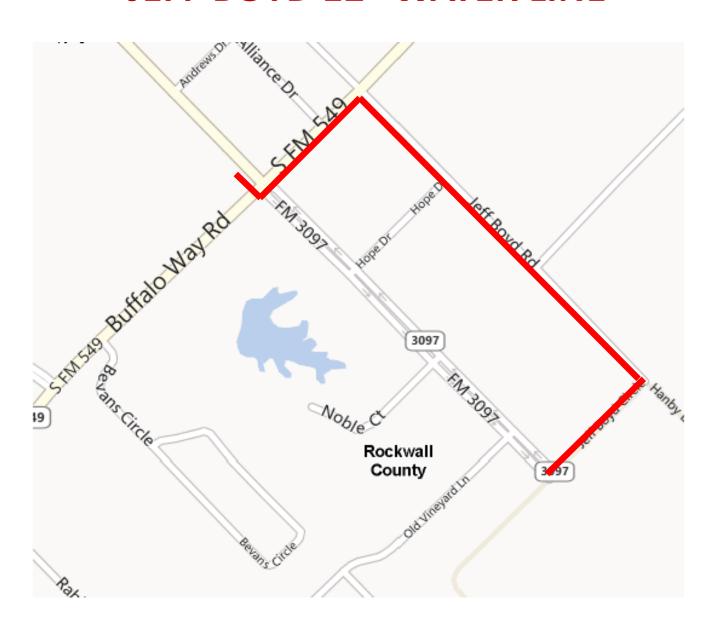

### **TERRY PARK WALL REPAIR**





# **EQUIPMENT STRUCTURE**





### **BUFFALO CREEK TRAIL REPAIR**





### FM 740 PH 2 COST SHARE





### **SRTS – PULLEN CAIN**





# **SRTS – AMY PARKS SOUTH**





# **SRTS – AMY PARKS NORTH**



## **SRTS – AMY PARKS WEST**





# FM740 ENTRY FEATURE



# JEFF BOYD ROAD CONSTRUCTION





# Ó

### **DPS RADIO SYSTEM UPGRADE**





### **HEATHLAND CROSSING ROAD**



# YANKEE CREEK – MYERS ROAD PAVING





#### **TOWNE CENTER PARK DRIVEWAY**







# WHITE ROAD PAVING



# **RABBIT RIDGE PAVING**







### **TERRY LANE TRAIL**



### **MYERS – CRISP ROAD PAVING**







## **MCDONALD ROAD PAVING**





### **HEATHLAND CROSSING WATER LINE**



## **JEFF BOYD 12" WATER LINE**





# SHEPHERDS'S GLEN FORCE MAIN & GRAVITY SEWER





# IMPROVEMENTS TO TOWNSEND ROAD WATER PUMP STATION





### FM 740 PH 2 UTILITY RELOCATION