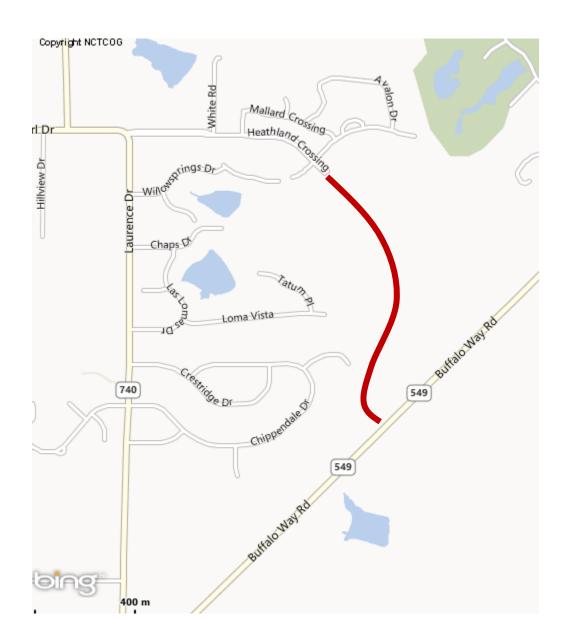

### **TERRY PARK WALL REPAIR**





# **EQUIPMENT STRUCTURE**





### **BUFFALO CREEK TRAIL REPAIR**





### FM 740 PH 2 COST SHARE





### **SRTS – PULLEN CAIN**





# **SRTS – AMY PARKS SOUTH**





# **SRTS – AMY PARKS NORTH**



## **SRTS – AMY PARKS WEST**





# FM740 ENTRY FEATURE



# JEFF BOYD ROAD CONSTRUCTION





# Ó

### **DPS RADIO SYSTEM UPGRADE**





### **HEATHLAND CROSSING ROAD**



# YANKEE CREEK – MYERS ROAD PAVING





#### **TOWNE CENTER PARK DRIVEWAY**







# WHITE ROAD PAVING



# **RABBIT RIDGE PAVING**







### **TERRY LANE TRAIL**



### **MYERS – CRISP ROAD PAVING**







## **MCDONALD ROAD PAVING**





### **HEATHLAND CROSSING WATER LINE**



## **JEFF BOYD 12" WATER LINE**





# SHEPHERDS'S GLEN FORCE MAIN & GRAVITY SEWER





# IMPROVEMENTS TO TOWNSEND ROAD WATER PUMP STATION





### FM 740 PH 2 UTILITY RELOCATION