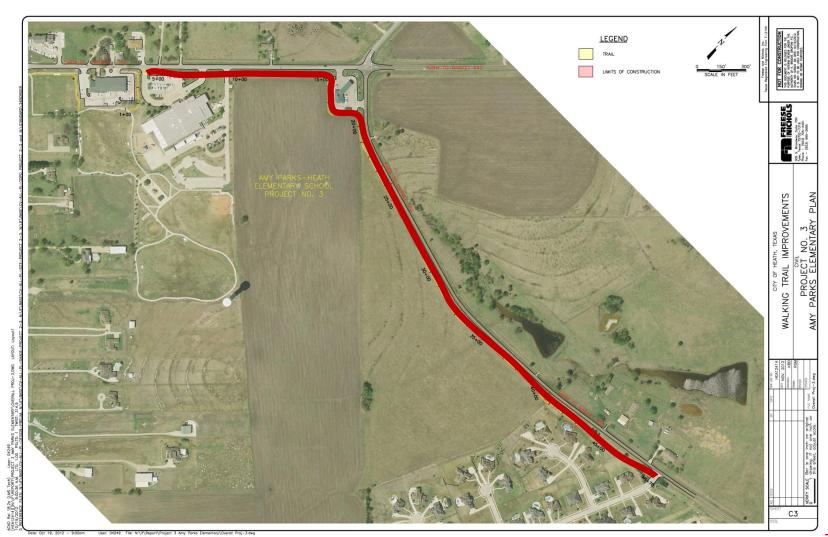

### **TERRY PARK WALL REPAIR**





# **EQUIPMENT STRUCTURE**





### **BUFFALO CREEK TRAIL REPAIR**





### FM 740 PH 2 COST SHARE





### **SRTS – PULLEN CAIN**





# **SRTS – AMY PARKS SOUTH**





# **SRTS – AMY PARKS NORTH**



## **SRTS – AMY PARKS WEST**





# FM740 ENTRY FEATURE



# JEFF BOYD ROAD CONSTRUCTION





# Ó

### **DPS RADIO SYSTEM UPGRADE**





### **HEATHLAND CROSSING ROAD**



# YANKEE CREEK – MYERS ROAD PAVING





#### **TOWNE CENTER PARK DRIVEWAY**







# WHITE ROAD PAVING



# **RABBIT RIDGE PAVING**







### **TERRY LANE TRAIL**



### **MYERS – CRISP ROAD PAVING**







## **MCDONALD ROAD PAVING**





### **HEATHLAND CROSSING WATER LINE**



## **JEFF BOYD 12" WATER LINE**





# SHEPHERDS'S GLEN FORCE MAIN & GRAVITY SEWER





# IMPROVEMENTS TO TOWNSEND ROAD WATER PUMP STATION





### FM 740 PH 2 UTILITY RELOCATION