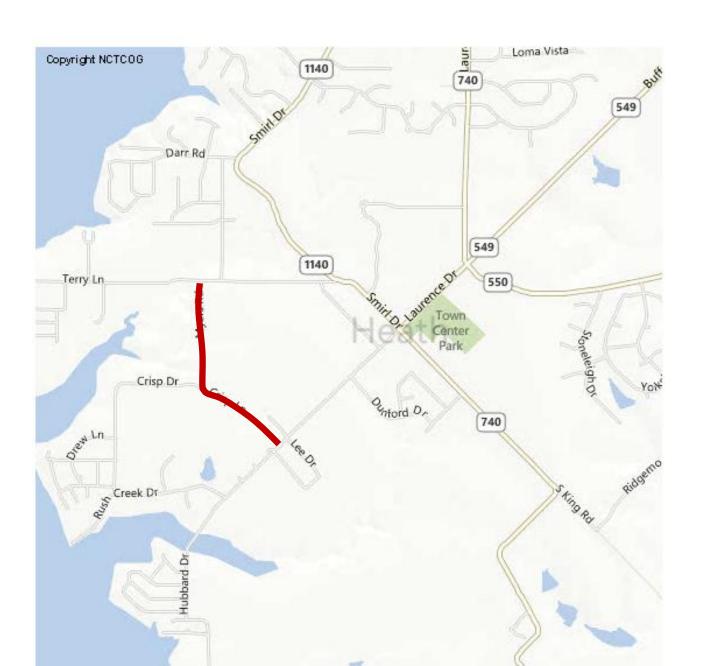

### **TERRY PARK WALL REPAIR**





# **EQUIPMENT STRUCTURE**





### **BUFFALO CREEK TRAIL REPAIR**





### FM 740 PH 2 COST SHARE





### **SRTS – PULLEN CAIN**





# **SRTS – AMY PARKS SOUTH**





# **SRTS – AMY PARKS NORTH**



## **SRTS – AMY PARKS WEST**





# FM740 ENTRY FEATURE



# JEFF BOYD ROAD CONSTRUCTION





# Ó

### **DPS RADIO SYSTEM UPGRADE**





### **HEATHLAND CROSSING ROAD**



# YANKEE CREEK – MYERS ROAD PAVING





#### **TOWNE CENTER PARK DRIVEWAY**







# WHITE ROAD PAVING



# **RABBIT RIDGE PAVING**







### **TERRY LANE TRAIL**



### **MYERS – CRISP ROAD PAVING**







## **MCDONALD ROAD PAVING**





### **HEATHLAND CROSSING WATER LINE**



## **JEFF BOYD 12" WATER LINE**





# SHEPHERDS'S GLEN FORCE MAIN & GRAVITY SEWER





# IMPROVEMENTS TO TOWNSEND ROAD WATER PUMP STATION





### FM 740 PH 2 UTILITY RELOCATION