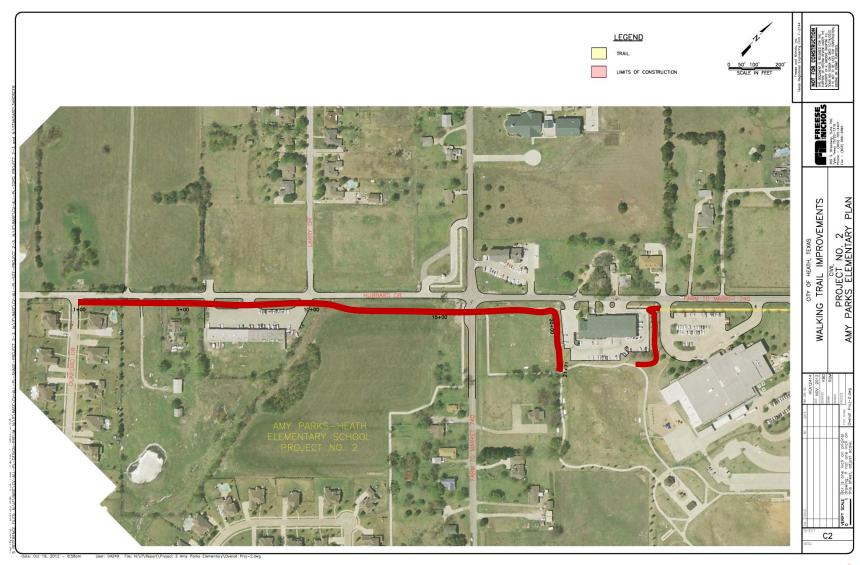

### **TERRY PARK WALL REPAIR**





# **EQUIPMENT STRUCTURE**





### **BUFFALO CREEK TRAIL REPAIR**





### FM 740 PH 2 COST SHARE





### **SRTS – PULLEN CAIN**





# **SRTS – AMY PARKS SOUTH**





# **SRTS – AMY PARKS NORTH**



## **SRTS – AMY PARKS WEST**





# FM740 ENTRY FEATURE



# JEFF BOYD ROAD CONSTRUCTION





# Ó

### **DPS RADIO SYSTEM UPGRADE**





### **HEATHLAND CROSSING ROAD**



# YANKEE CREEK – MYERS ROAD PAVING





#### **TOWNE CENTER PARK DRIVEWAY**







# WHITE ROAD PAVING



# **RABBIT RIDGE PAVING**







### **TERRY LANE TRAIL**



### **MYERS – CRISP ROAD PAVING**







## **MCDONALD ROAD PAVING**





### **HEATHLAND CROSSING WATER LINE**



## **JEFF BOYD 12" WATER LINE**





# SHEPHERDS'S GLEN FORCE MAIN & GRAVITY SEWER





# IMPROVEMENTS TO TOWNSEND ROAD WATER PUMP STATION





### FM 740 PH 2 UTILITY RELOCATION