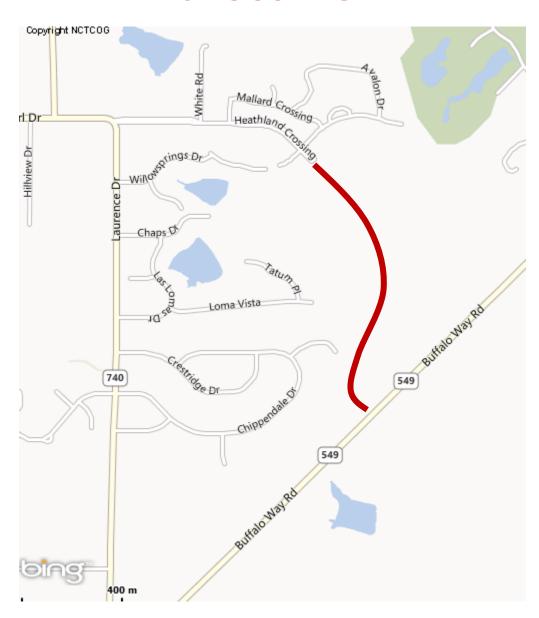

### **TERRY PARK WALL REPAIR**





# **EQUIPMENT STRUCTURE**





### **BUFFALO CREEK TRAIL REPAIR**





### FM 740 PH 2 COST SHARE





### **SRTS – PULLEN CAIN**





# **SRTS – AMY PARKS SOUTH**





# **SRTS – AMY PARKS NORTH**



## **SRTS – AMY PARKS WEST**





# FM740 ENTRY FEATURE



# JEFF BOYD ROAD CONSTRUCTION





# Ó

### **DPS RADIO SYSTEM UPGRADE**





### **HEATHLAND CROSSING ROAD**



# YANKEE CREEK – MYERS ROAD PAVING





#### **TOWNE CENTER PARK DRIVEWAY**







# WHITE ROAD PAVING



# **RABBIT RIDGE PAVING**







### **TERRY LANE TRAIL**



### **MYERS – CRISP ROAD PAVING**







## **MCDONALD ROAD PAVING**





### **HEATHLAND CROSSING WATER LINE**



## **JEFF BOYD 12" WATER LINE**





# SHEPHERDS'S GLEN FORCE MAIN & GRAVITY SEWER





# IMPROVEMENTS TO TOWNSEND ROAD WATER PUMP STATION





### FM 740 PH 2 UTILITY RELOCATION