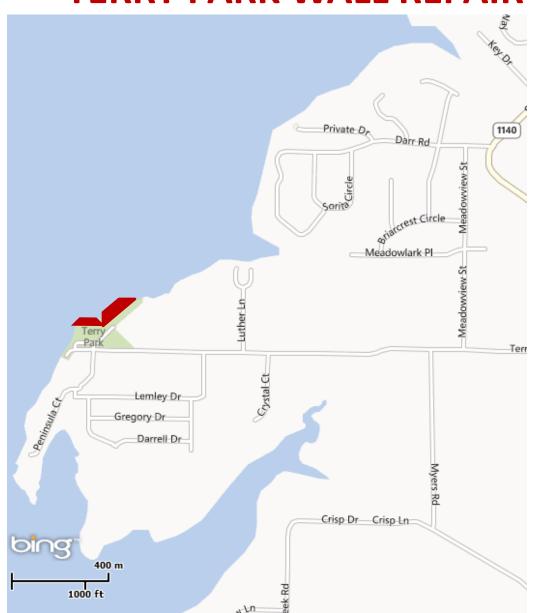

### **TERRY PARK WALL REPAIR**





# **EQUIPMENT STRUCTURE**





### **BUFFALO CREEK TRAIL REPAIR**





### FM 740 PH 2 COST SHARE





### **SRTS – PULLEN CAIN**





# **SRTS – AMY PARKS SOUTH**





# **SRTS – AMY PARKS NORTH**



## **SRTS – AMY PARKS WEST**





# FM740 ENTRY FEATURE



# JEFF BOYD ROAD CONSTRUCTION





# Ó

### **DPS RADIO SYSTEM UPGRADE**





### **HEATHLAND CROSSING ROAD**



# YANKEE CREEK – MYERS ROAD PAVING





#### **TOWNE CENTER PARK DRIVEWAY**







# WHITE ROAD PAVING



# **RABBIT RIDGE PAVING**







### **TERRY LANE TRAIL**



### **MYERS – CRISP ROAD PAVING**







## **MCDONALD ROAD PAVING**





### **HEATHLAND CROSSING WATER LINE**



## **JEFF BOYD 12" WATER LINE**





# SHEPHERDS'S GLEN FORCE MAIN & GRAVITY SEWER





# IMPROVEMENTS TO TOWNSEND ROAD WATER PUMP STATION