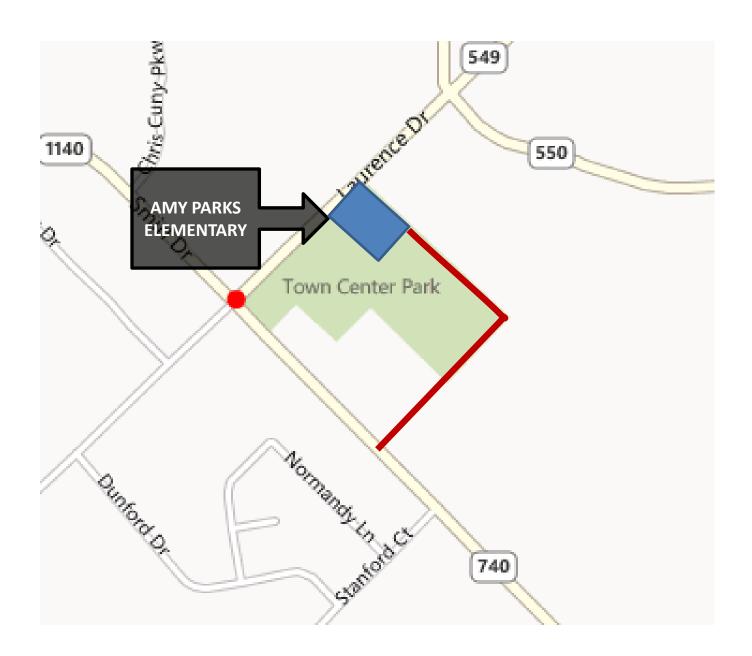

### **TERRY PARK WALL REPAIR**





# **EQUIPMENT STRUCTURE**





### **BUFFALO CREEK TRAIL REPAIR**





### FM 740 PH 2 COST SHARE





### **SRTS – PULLEN CAIN**





# **SRTS – AMY PARKS SOUTH**





# **SRTS – AMY PARKS NORTH**



## **SRTS – AMY PARKS WEST**





# FM740 ENTRY FEATURE



# JEFF BOYD ROAD CONSTRUCTION





# Ó

### **DPS RADIO SYSTEM UPGRADE**





### **HEATHLAND CROSSING ROAD**



# YANKEE CREEK – MYERS ROAD PAVING





#### **TOWNE CENTER PARK DRIVEWAY**







# WHITE ROAD PAVING



# **RABBIT RIDGE PAVING**







### **TERRY LANE TRAIL**



### **MYERS – CRISP ROAD PAVING**







## **MCDONALD ROAD PAVING**





### **HEATHLAND CROSSING WATER LINE**



## **JEFF BOYD 12" WATER LINE**





# SHEPHERDS'S GLEN FORCE MAIN & GRAVITY SEWER





# IMPROVEMENTS TO TOWNSEND ROAD WATER PUMP STATION





### FM 740 PH 2 UTILITY RELOCATION