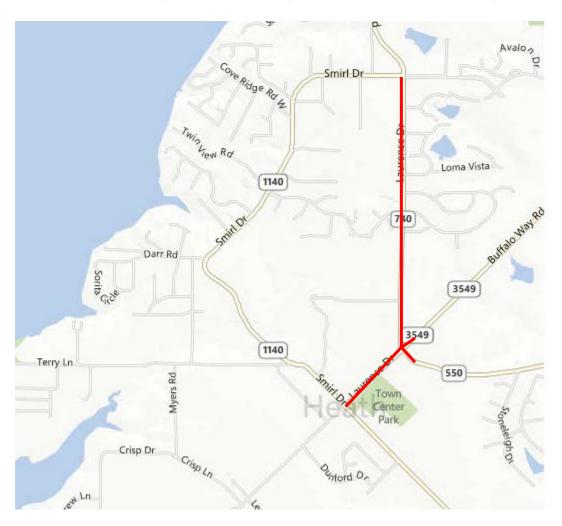

**BUFFALO CREEK TRAIL REPAIR**





### FM 740 PH 2 COST SHARE





### **SRTS – PULLEN CAIN**





# **SRTS – AMY PARKS SOUTH**





# **SRTS – AMY PARKS NORTH**



## **SRTS – AMY PARKS WEST**





# FM740 ENTRY FEATURE



# JEFF BOYD ROAD CONSTRUCTION





# Ó

### **DPS RADIO SYSTEM UPGRADE**





### **HEATHLAND CROSSING ROAD**



# YANKEE CREEK – MYERS ROAD PAVING





#### **TOWNE CENTER PARK DRIVEWAY**







# WHITE ROAD PAVING



# **RABBIT RIDGE PAVING**







### **TERRY LANE TRAIL**



### **MYERS – CRISP ROAD PAVING**







## **MCDONALD ROAD PAVING**





### **HEATHLAND CROSSING WATER LINE**



## **JEFF BOYD 12" WATER LINE**





# SHEPHERDS'S GLEN FORCE MAIN & GRAVITY SEWER





# IMPROVEMENTS TO TOWNSEND ROAD WATER PUMP STATION





### FM 740 PH 2 UTILITY RELOCATION