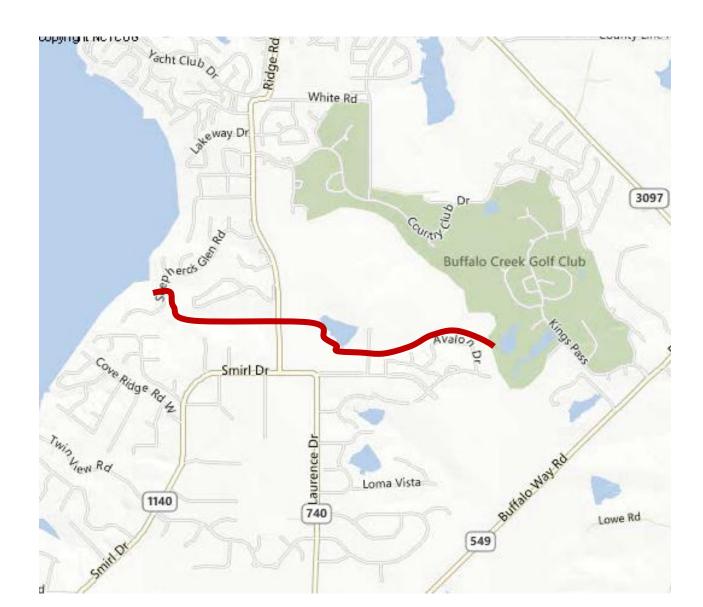

### **TERRY PARK WALL REPAIR**





# **EQUIPMENT STRUCTURE**





### **BUFFALO CREEK TRAIL REPAIR**





### FM 740 PH 2 COST SHARE





### **SRTS – PULLEN CAIN**





# **SRTS – AMY PARKS SOUTH**





# **SRTS – AMY PARKS NORTH**



## **SRTS – AMY PARKS WEST**





# FM740 ENTRY FEATURE



# JEFF BOYD ROAD CONSTRUCTION





# Ó

### **DPS RADIO SYSTEM UPGRADE**





### **HEATHLAND CROSSING ROAD**



# YANKEE CREEK – MYERS ROAD PAVING





#### **TOWNE CENTER PARK DRIVEWAY**







# WHITE ROAD PAVING



# **RABBIT RIDGE PAVING**







### **TERRY LANE TRAIL**



### **MYERS – CRISP ROAD PAVING**







## **MCDONALD ROAD PAVING**





### **HEATHLAND CROSSING WATER LINE**



## **JEFF BOYD 12" WATER LINE**





# SHEPHERDS'S GLEN FORCE MAIN & GRAVITY SEWER





# IMPROVEMENTS TO TOWNSEND ROAD WATER PUMP STATION





### FM 740 PH 2 UTILITY RELOCATION