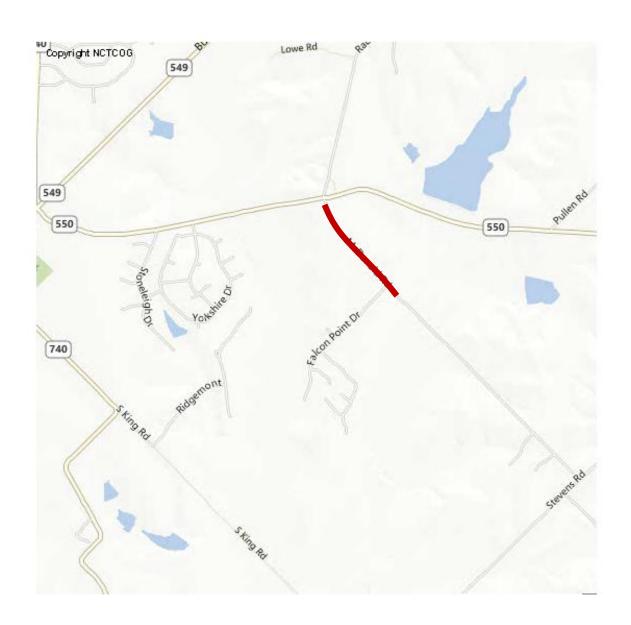

### **TERRY PARK WALL REPAIR**





# **EQUIPMENT STRUCTURE**





### **BUFFALO CREEK TRAIL REPAIR**





### FM 740 PH 2 COST SHARE





### **SRTS – PULLEN CAIN**





# **SRTS – AMY PARKS SOUTH**





# **SRTS – AMY PARKS NORTH**



## **SRTS – AMY PARKS WEST**





# FM740 ENTRY FEATURE



# JEFF BOYD ROAD CONSTRUCTION





# Ó

### **DPS RADIO SYSTEM UPGRADE**





### **HEATHLAND CROSSING ROAD**



# YANKEE CREEK – MYERS ROAD PAVING





#### **TOWNE CENTER PARK DRIVEWAY**







# WHITE ROAD PAVING



# **RABBIT RIDGE PAVING**







### **TERRY LANE TRAIL**



### **MYERS – CRISP ROAD PAVING**







## **MCDONALD ROAD PAVING**





### **HEATHLAND CROSSING WATER LINE**



## **JEFF BOYD 12" WATER LINE**





# SHEPHERDS'S GLEN FORCE MAIN & GRAVITY SEWER





# IMPROVEMENTS TO TOWNSEND ROAD WATER PUMP STATION





### FM 740 PH 2 UTILITY RELOCATION