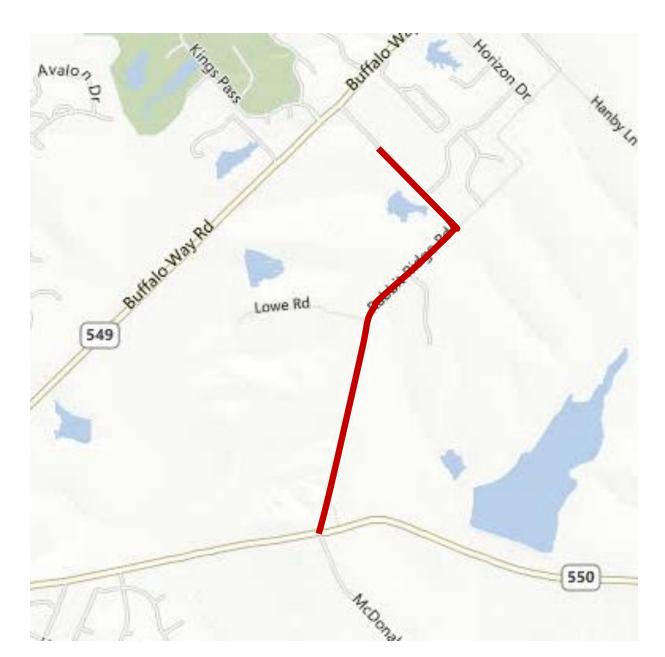

### **TERRY PARK WALL REPAIR**





# **EQUIPMENT STRUCTURE**





### **BUFFALO CREEK TRAIL REPAIR**





### FM 740 PH 2 COST SHARE





### **SRTS – PULLEN CAIN**





# **SRTS – AMY PARKS SOUTH**





# **SRTS – AMY PARKS NORTH**



## **SRTS – AMY PARKS WEST**





# FM740 ENTRY FEATURE



# JEFF BOYD ROAD CONSTRUCTION





# Ó

### **DPS RADIO SYSTEM UPGRADE**





### **HEATHLAND CROSSING ROAD**



# YANKEE CREEK – MYERS ROAD PAVING





#### **TOWNE CENTER PARK DRIVEWAY**







# WHITE ROAD PAVING



# **RABBIT RIDGE PAVING**







### **TERRY LANE TRAIL**



### **MYERS – CRISP ROAD PAVING**







## **MCDONALD ROAD PAVING**





### **HEATHLAND CROSSING WATER LINE**



## **JEFF BOYD 12" WATER LINE**





# SHEPHERDS'S GLEN FORCE MAIN & GRAVITY SEWER





# IMPROVEMENTS TO TOWNSEND ROAD WATER PUMP STATION





### FM 740 PH 2 UTILITY RELOCATION