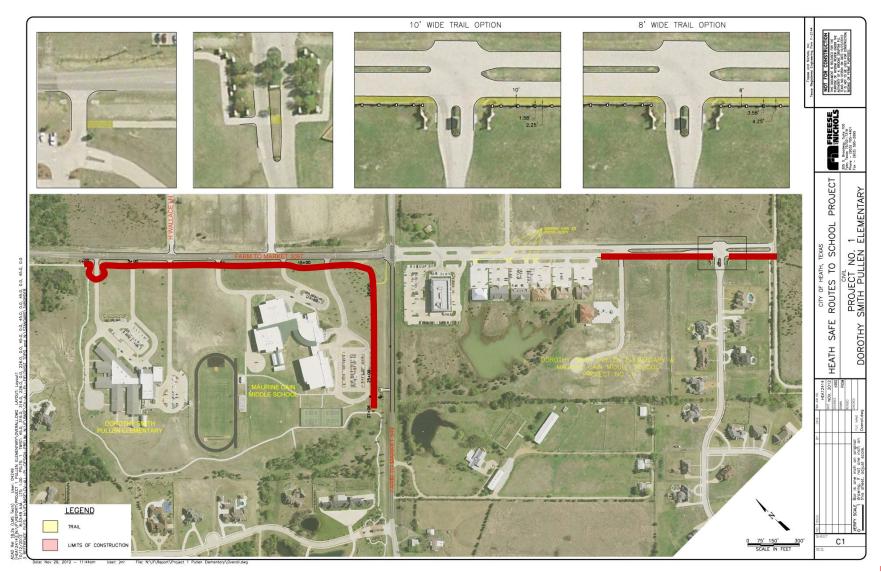

### **TERRY PARK WALL REPAIR**





# **EQUIPMENT STRUCTURE**





### **BUFFALO CREEK TRAIL REPAIR**





### FM 740 PH 2 COST SHARE





### **SRTS – PULLEN CAIN**





# **SRTS – AMY PARKS SOUTH**





# **SRTS – AMY PARKS NORTH**



## **SRTS – AMY PARKS WEST**





# FM740 ENTRY FEATURE



# JEFF BOYD ROAD CONSTRUCTION





# Ó

### **DPS RADIO SYSTEM UPGRADE**





### **HEATHLAND CROSSING ROAD**



# YANKEE CREEK – MYERS ROAD PAVING





#### **TOWNE CENTER PARK DRIVEWAY**







# WHITE ROAD PAVING



# **RABBIT RIDGE PAVING**







### **TERRY LANE TRAIL**



### **MYERS – CRISP ROAD PAVING**







## **MCDONALD ROAD PAVING**





### **HEATHLAND CROSSING WATER LINE**



## **JEFF BOYD 12" WATER LINE**





# SHEPHERDS'S GLEN FORCE MAIN & GRAVITY SEWER





# IMPROVEMENTS TO TOWNSEND ROAD WATER PUMP STATION





### FM 740 PH 2 UTILITY RELOCATION