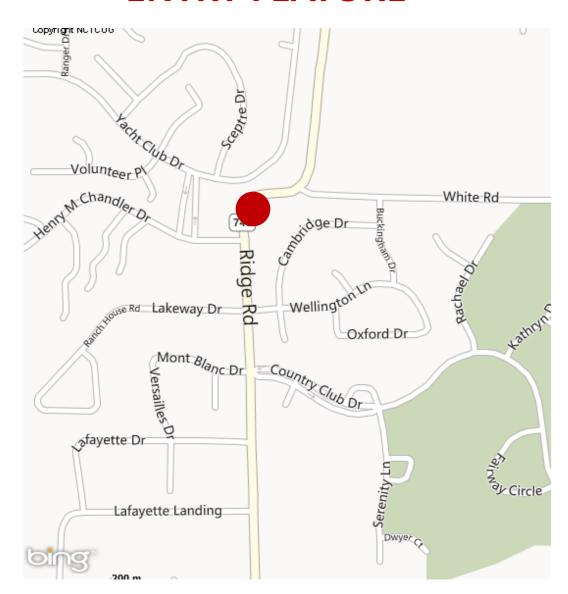

### **TERRY PARK WALL REPAIR**





# **EQUIPMENT STRUCTURE**





### **BUFFALO CREEK TRAIL REPAIR**





### FM 740 PH 2 COST SHARE





### **SRTS – PULLEN CAIN**





# **SRTS – AMY PARKS SOUTH**





# **SRTS – AMY PARKS NORTH**



## **SRTS – AMY PARKS WEST**





# FM740 ENTRY FEATURE



# JEFF BOYD ROAD CONSTRUCTION





# Ó

### **DPS RADIO SYSTEM UPGRADE**





### **HEATHLAND CROSSING ROAD**



# YANKEE CREEK – MYERS ROAD PAVING





#### **TOWNE CENTER PARK DRIVEWAY**







# WHITE ROAD PAVING



# **RABBIT RIDGE PAVING**







### **TERRY LANE TRAIL**



### **MYERS – CRISP ROAD PAVING**







## **MCDONALD ROAD PAVING**





### **HEATHLAND CROSSING WATER LINE**



## **JEFF BOYD 12" WATER LINE**





# SHEPHERDS'S GLEN FORCE MAIN & GRAVITY SEWER





# IMPROVEMENTS TO TOWNSEND ROAD WATER PUMP STATION





### FM 740 PH 2 UTILITY RELOCATION