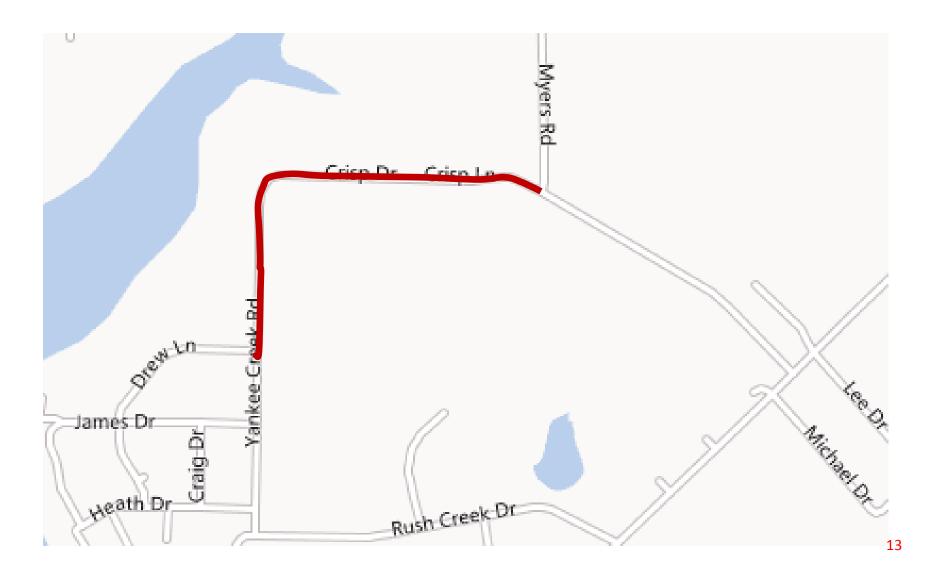

### **TERRY PARK WALL REPAIR**





# **EQUIPMENT STRUCTURE**





### **BUFFALO CREEK TRAIL REPAIR**





### FM 740 PH 2 COST SHARE





### **SRTS – PULLEN CAIN**





# **SRTS – AMY PARKS SOUTH**





# **SRTS – AMY PARKS NORTH**



## **SRTS – AMY PARKS WEST**





# FM740 ENTRY FEATURE



# JEFF BOYD ROAD CONSTRUCTION





# Ó

### **DPS RADIO SYSTEM UPGRADE**





### **HEATHLAND CROSSING ROAD**



# YANKEE CREEK – MYERS ROAD PAVING





#### **TOWNE CENTER PARK DRIVEWAY**







# WHITE ROAD PAVING



# **RABBIT RIDGE PAVING**







### **TERRY LANE TRAIL**



### **MYERS – CRISP ROAD PAVING**







## **MCDONALD ROAD PAVING**





### **HEATHLAND CROSSING WATER LINE**



## **JEFF BOYD 12" WATER LINE**





# SHEPHERDS'S GLEN FORCE MAIN & GRAVITY SEWER





# IMPROVEMENTS TO TOWNSEND ROAD WATER PUMP STATION





### FM 740 PH 2 UTILITY RELOCATION