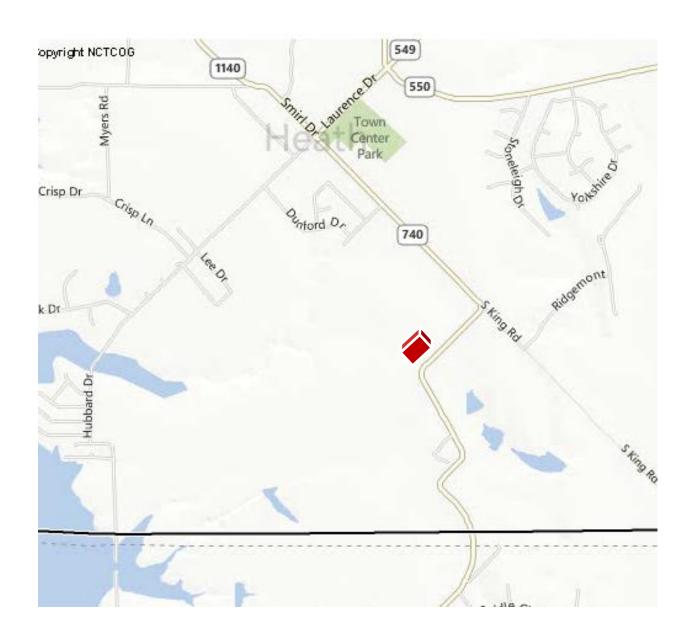

### **TERRY PARK WALL REPAIR**





# **EQUIPMENT STRUCTURE**





### **BUFFALO CREEK TRAIL REPAIR**





### FM 740 PH 2 COST SHARE





### **SRTS – PULLEN CAIN**





# **SRTS – AMY PARKS SOUTH**





# **SRTS – AMY PARKS NORTH**



## **SRTS – AMY PARKS WEST**





# FM740 ENTRY FEATURE



# JEFF BOYD ROAD CONSTRUCTION





# Ó

### **DPS RADIO SYSTEM UPGRADE**





### **HEATHLAND CROSSING ROAD**



# YANKEE CREEK – MYERS ROAD PAVING





#### **TOWNE CENTER PARK DRIVEWAY**







# WHITE ROAD PAVING



# **RABBIT RIDGE PAVING**







### **TERRY LANE TRAIL**



### **MYERS – CRISP ROAD PAVING**







## **MCDONALD ROAD PAVING**





### **HEATHLAND CROSSING WATER LINE**



## **JEFF BOYD 12" WATER LINE**





# SHEPHERDS'S GLEN FORCE MAIN & GRAVITY SEWER





# IMPROVEMENTS TO TOWNSEND ROAD WATER PUMP STATION





### FM 740 PH 2 UTILITY RELO