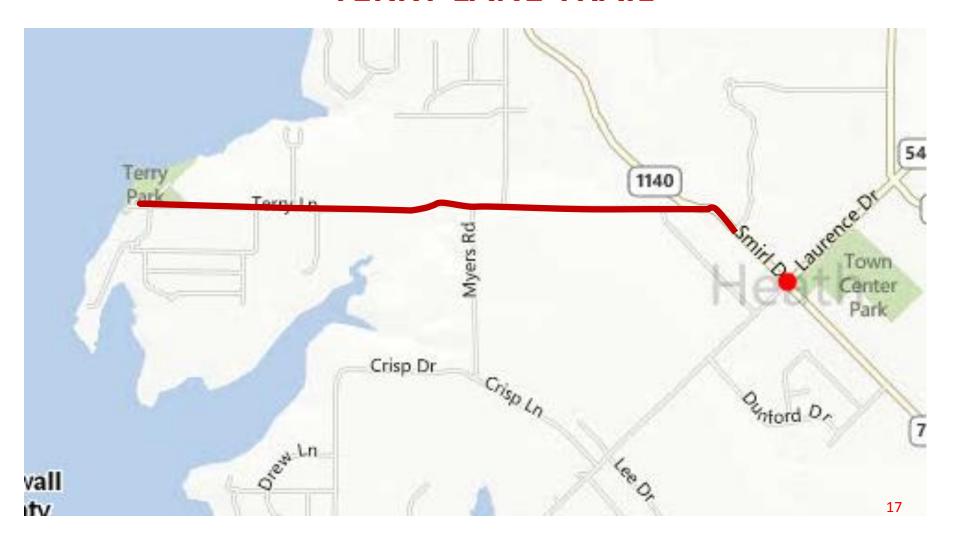

### **TERRY PARK WALL REPAIR**





# **EQUIPMENT STRUCTURE**





### **BUFFALO CREEK TRAIL REPAIR**





### FM 740 PH 2 COST SHARE





### **SRTS – PULLEN CAIN**





# **SRTS – AMY PARKS SOUTH**





# **SRTS – AMY PARKS NORTH**



## **SRTS – AMY PARKS WEST**





# FM740 ENTRY FEATURE



# JEFF BOYD ROAD CONSTRUCTION





# Ó

### **DPS RADIO SYSTEM UPGRADE**





### **HEATHLAND CROSSING ROAD**



# YANKEE CREEK – MYERS ROAD PAVING





#### **TOWNE CENTER PARK DRIVEWAY**







# WHITE ROAD PAVING



# **RABBIT RIDGE PAVING**







### **TERRY LANE TRAIL**



### **MYERS – CRISP ROAD PAVING**







## **MCDONALD ROAD PAVING**





### **HEATHLAND CROSSING WATER LINE**



## **JEFF BOYD 12" WATER LINE**





# SHEPHERDS'S GLEN FORCE MAIN & GRAVITY SEWER





# IMPROVEMENTS TO TOWNSEND ROAD WATER PUMP STATION





### FM 740 PH 2 UTILITY RELOCATION