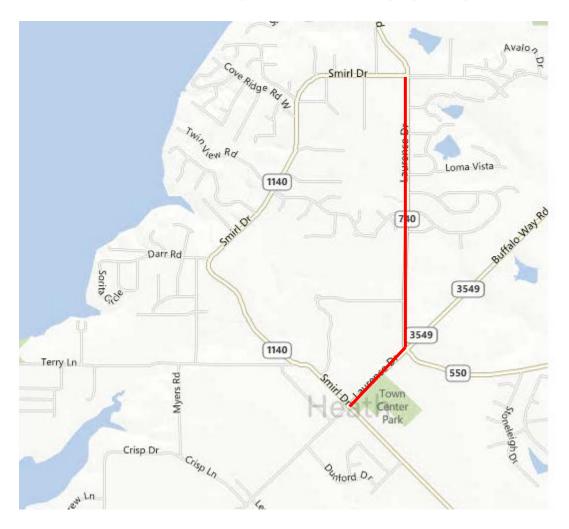

### **TERRY PARK WALL REPAIR**





# **EQUIPMENT STRUCTURE**





### **BUFFALO CREEK TRAIL REPAIR**





### FM 740 PH 2 COST SHARE





### **SRTS – PULLEN CAIN**





# **SRTS – AMY PARKS SOUTH**





# **SRTS – AMY PARKS NORTH**



## **SRTS – AMY PARKS WEST**





# FM740 ENTRY FEATURE



# JEFF BOYD ROAD CONSTRUCTION





# Ó

### **DPS RADIO SYSTEM UPGRADE**





### **HEATHLAND CROSSING ROAD**



# YANKEE CREEK – MYERS ROAD PAVING





#### **TOWNE CENTER PARK DRIVEWAY**







# WHITE ROAD PAVING



# **RABBIT RIDGE PAVING**







### **TERRY LANE TRAIL**



### **MYERS – CRISP ROAD PAVING**







## **MCDONALD ROAD PAVING**





### **HEATHLAND CROSSING WATER LINE**



## **JEFF BOYD 12" WATER LINE**





# SHEPHERDS'S GLEN FORCE MAIN & GRAVITY SEWER





# IMPROVEMENTS TO TOWNSEND ROAD WATER PUMP STATION





### FM 740 PH 2 UTILITY RELOCATION