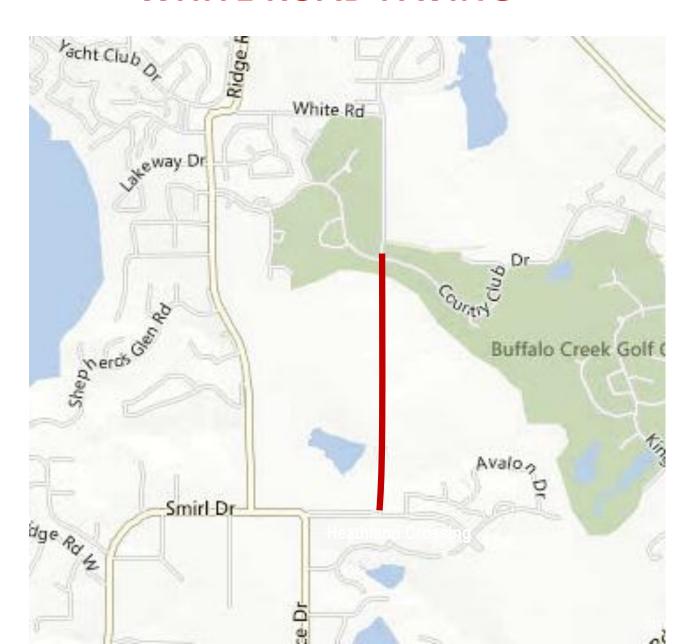

### **TERRY PARK WALL REPAIR**





# **EQUIPMENT STRUCTURE**





### **BUFFALO CREEK TRAIL REPAIR**





### FM 740 PH 2 COST SHARE





### **SRTS – PULLEN CAIN**





# **SRTS – AMY PARKS SOUTH**





# **SRTS – AMY PARKS NORTH**



## **SRTS – AMY PARKS WEST**





# FM740 ENTRY FEATURE



# JEFF BOYD ROAD CONSTRUCTION





# Ó

### **DPS RADIO SYSTEM UPGRADE**





### **HEATHLAND CROSSING ROAD**



# YANKEE CREEK – MYERS ROAD PAVING





#### **TOWNE CENTER PARK DRIVEWAY**







# WHITE ROAD PAVING



# **RABBIT RIDGE PAVING**







### **TERRY LANE TRAIL**



### **MYERS – CRISP ROAD PAVING**







## **MCDONALD ROAD PAVING**





### **HEATHLAND CROSSING WATER LINE**



## **JEFF BOYD 12" WATER LINE**





# SHEPHERDS'S GLEN FORCE MAIN & GRAVITY SEWER





# IMPROVEMENTS TO TOWNSEND ROAD WATER PUMP STATION





### FM 740 PH 2 UTILITY RELOCATION