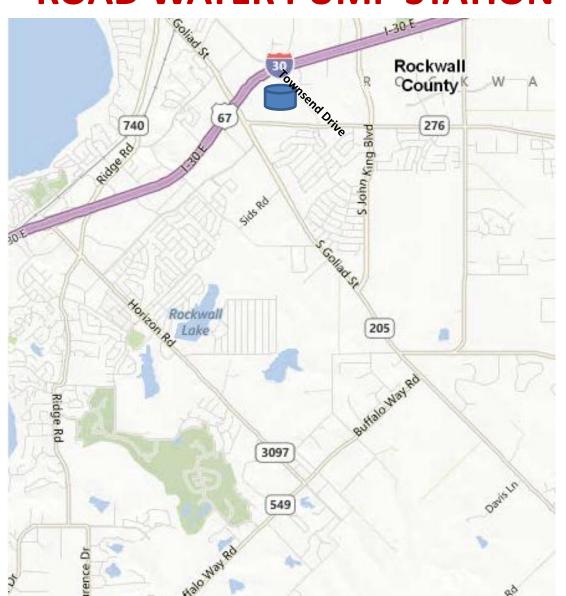

# **EQUIPMENT STRUCTURE**





### **BUFFALO CREEK TRAIL REPAIR**





### FM 740 PH 2 COST SHARE





### **SRTS – PULLEN CAIN**





# **SRTS – AMY PARKS SOUTH**





# **SRTS – AMY PARKS NORTH**



## **SRTS – AMY PARKS WEST**





# FM740 ENTRY FEATURE



# JEFF BOYD ROAD CONSTRUCTION





# Ó

### **DPS RADIO SYSTEM UPGRADE**





### **HEATHLAND CROSSING ROAD**



# YANKEE CREEK – MYERS ROAD PAVING





#### **TOWNE CENTER PARK DRIVEWAY**







# WHITE ROAD PAVING



# **RABBIT RIDGE PAVING**







### **TERRY LANE TRAIL**



### **MYERS – CRISP ROAD PAVING**







## **MCDONALD ROAD PAVING**





### **HEATHLAND CROSSING WATER LINE**



## **JEFF BOYD 12" WATER LINE**





# SHEPHERDS'S GLEN FORCE MAIN & GRAVITY SEWER





# IMPROVEMENTS TO TOWNSEND ROAD WATER PUMP STATION





### FM 740 PH 2 UTILITY RELOCATION