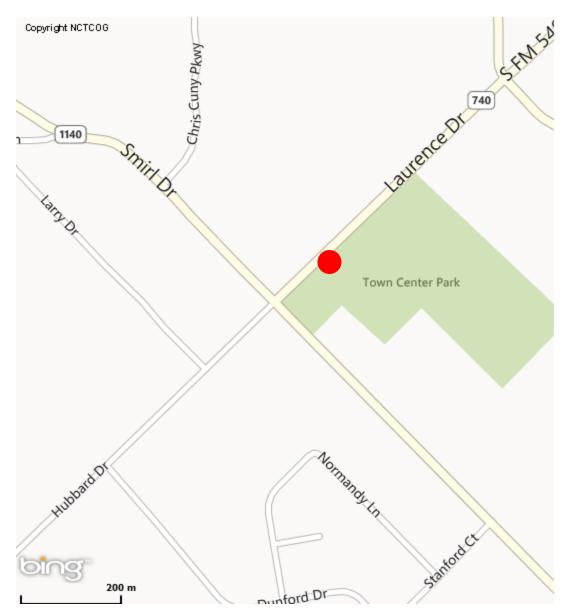

### **TERRY PARK WALL REPAIR**





# **EQUIPMENT STRUCTURE**





### **BUFFALO CREEK TRAIL REPAIR**





### FM 740 PH 2 COST SHARE





### **SRTS – PULLEN CAIN**





# **SRTS – AMY PARKS SOUTH**





# **SRTS – AMY PARKS NORTH**



## **SRTS – AMY PARKS WEST**





# FM740 ENTRY FEATURE



# JEFF BOYD ROAD CONSTRUCTION





# Ó

### **DPS RADIO SYSTEM UPGRADE**





### **HEATHLAND CROSSING ROAD**



# YANKEE CREEK – MYERS ROAD PAVING





#### **TOWNE CENTER PARK DRIVEWAY**







# WHITE ROAD PAVING



# **RABBIT RIDGE PAVING**







### **TERRY LANE TRAIL**



### **MYERS – CRISP ROAD PAVING**







## **MCDONALD ROAD PAVING**





### **HEATHLAND CROSSING WATER LINE**



## **JEFF BOYD 12" WATER LINE**





# SHEPHERDS'S GLEN FORCE MAIN & GRAVITY SEWER





# IMPROVEMENTS TO TOWNSEND ROAD WATER PUMP STATION





### FM 740 PH 2 UTILITY RELOCATION