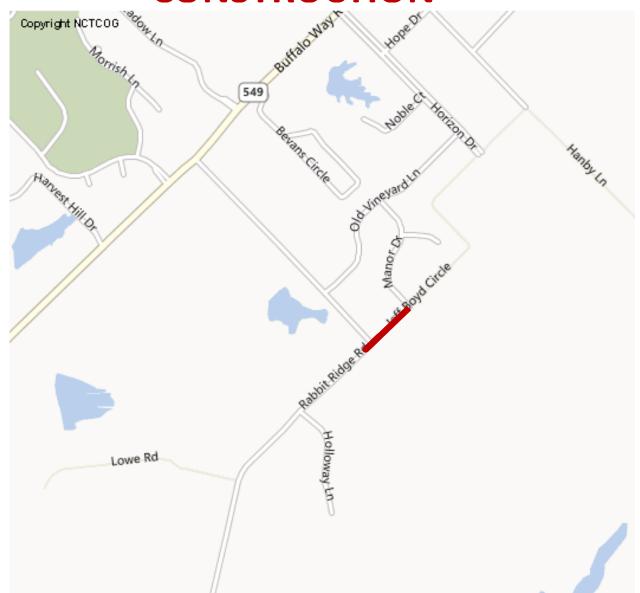

### **TERRY PARK WALL REPAIR**





# **EQUIPMENT STRUCTURE**





### **BUFFALO CREEK TRAIL REPAIR**





### FM 740 PH 2 COST SHARE





### **SRTS – PULLEN CAIN**





# **SRTS – AMY PARKS SOUTH**





# **SRTS – AMY PARKS NORTH**



## **SRTS – AMY PARKS WEST**





# FM740 ENTRY FEATURE



# JEFF BOYD ROAD CONSTRUCTION





# Ó

### **DPS RADIO SYSTEM UPGRADE**





### **HEATHLAND CROSSING ROAD**



# YANKEE CREEK – MYERS ROAD PAVING





#### **TOWNE CENTER PARK DRIVEWAY**







# WHITE ROAD PAVING



# **RABBIT RIDGE PAVING**







### **TERRY LANE TRAIL**



### **MYERS – CRISP ROAD PAVING**







## **MCDONALD ROAD PAVING**





### **HEATHLAND CROSSING WATER LINE**



## **JEFF BOYD 12" WATER LINE**





# SHEPHERDS'S GLEN FORCE MAIN & GRAVITY SEWER





# IMPROVEMENTS TO TOWNSEND ROAD WATER PUMP STATION





### FM 740 PH 2 UTILITY RELOCATION