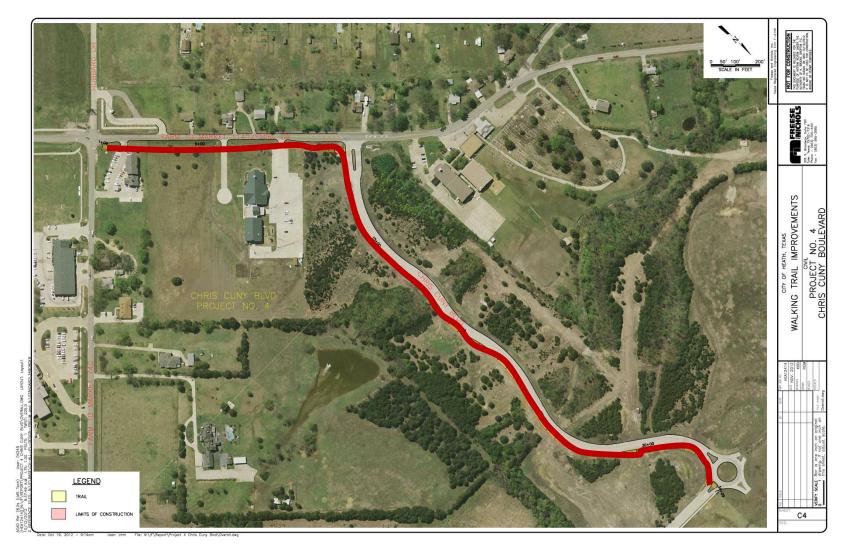

### **TERRY PARK WALL REPAIR**





# **EQUIPMENT STRUCTURE**





### **BUFFALO CREEK TRAIL REPAIR**





### FM 740 PH 2 COST SHARE





### **SRTS – PULLEN CAIN**





# **SRTS – AMY PARKS SOUTH**





# **SRTS – AMY PARKS NORTH**



## **SRTS – AMY PARKS WEST**





# FM740 ENTRY FEATURE



# JEFF BOYD ROAD CONSTRUCTION





# Ó

### **DPS RADIO SYSTEM UPGRADE**





### **HEATHLAND CROSSING ROAD**



# YANKEE CREEK – MYERS ROAD PAVING





#### **TOWNE CENTER PARK DRIVEWAY**







# WHITE ROAD PAVING



# **RABBIT RIDGE PAVING**







### **TERRY LANE TRAIL**



### **MYERS – CRISP ROAD PAVING**







## **MCDONALD ROAD PAVING**





### **HEATHLAND CROSSING WATER LINE**



## **JEFF BOYD 12" WATER LINE**





# SHEPHERDS'S GLEN FORCE MAIN & GRAVITY SEWER





# IMPROVEMENTS TO TOWNSEND ROAD WATER PUMP STATION





### FM 740 PH 2 UTILITY RELOCATION