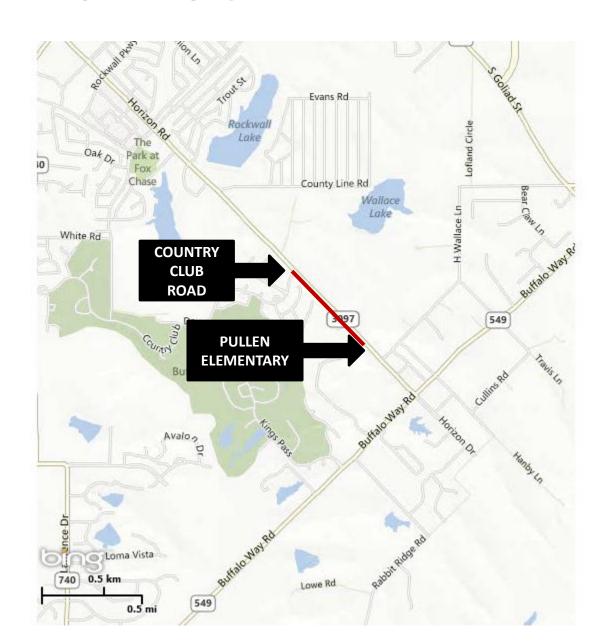

### **TERRY PARK WALL REPAIR**





# **EQUIPMENT STRUCTURE**





### **BUFFALO CREEK TRAIL REPAIR**





### FM 740 PH 2 COST SHARE





### **SRTS – PULLEN CAIN**





# **SRTS – AMY PARKS SOUTH**





# **SRTS – AMY PARKS NORTH**



## **SRTS – AMY PARKS WEST**





# FM740 ENTRY FEATURE



# JEFF BOYD ROAD CONSTRUCTION





# Ó

### **DPS RADIO SYSTEM UPGRADE**





### **HEATHLAND CROSSING ROAD**



# YANKEE CREEK – MYERS ROAD PAVING





#### **TOWNE CENTER PARK DRIVEWAY**







# WHITE ROAD PAVING



# **RABBIT RIDGE PAVING**







### **TERRY LANE TRAIL**



### **MYERS – CRISP ROAD PAVING**







## **MCDONALD ROAD PAVING**





### **HEATHLAND CROSSING WATER LINE**



## **JEFF BOYD 12" WATER LINE**





# SHEPHERDS'S GLEN FORCE MAIN & GRAVITY SEWER





# IMPROVEMENTS TO TOWNSEND ROAD WATER PUMP STATION





### FM 740 PH 2 UTILITY RELOCATION