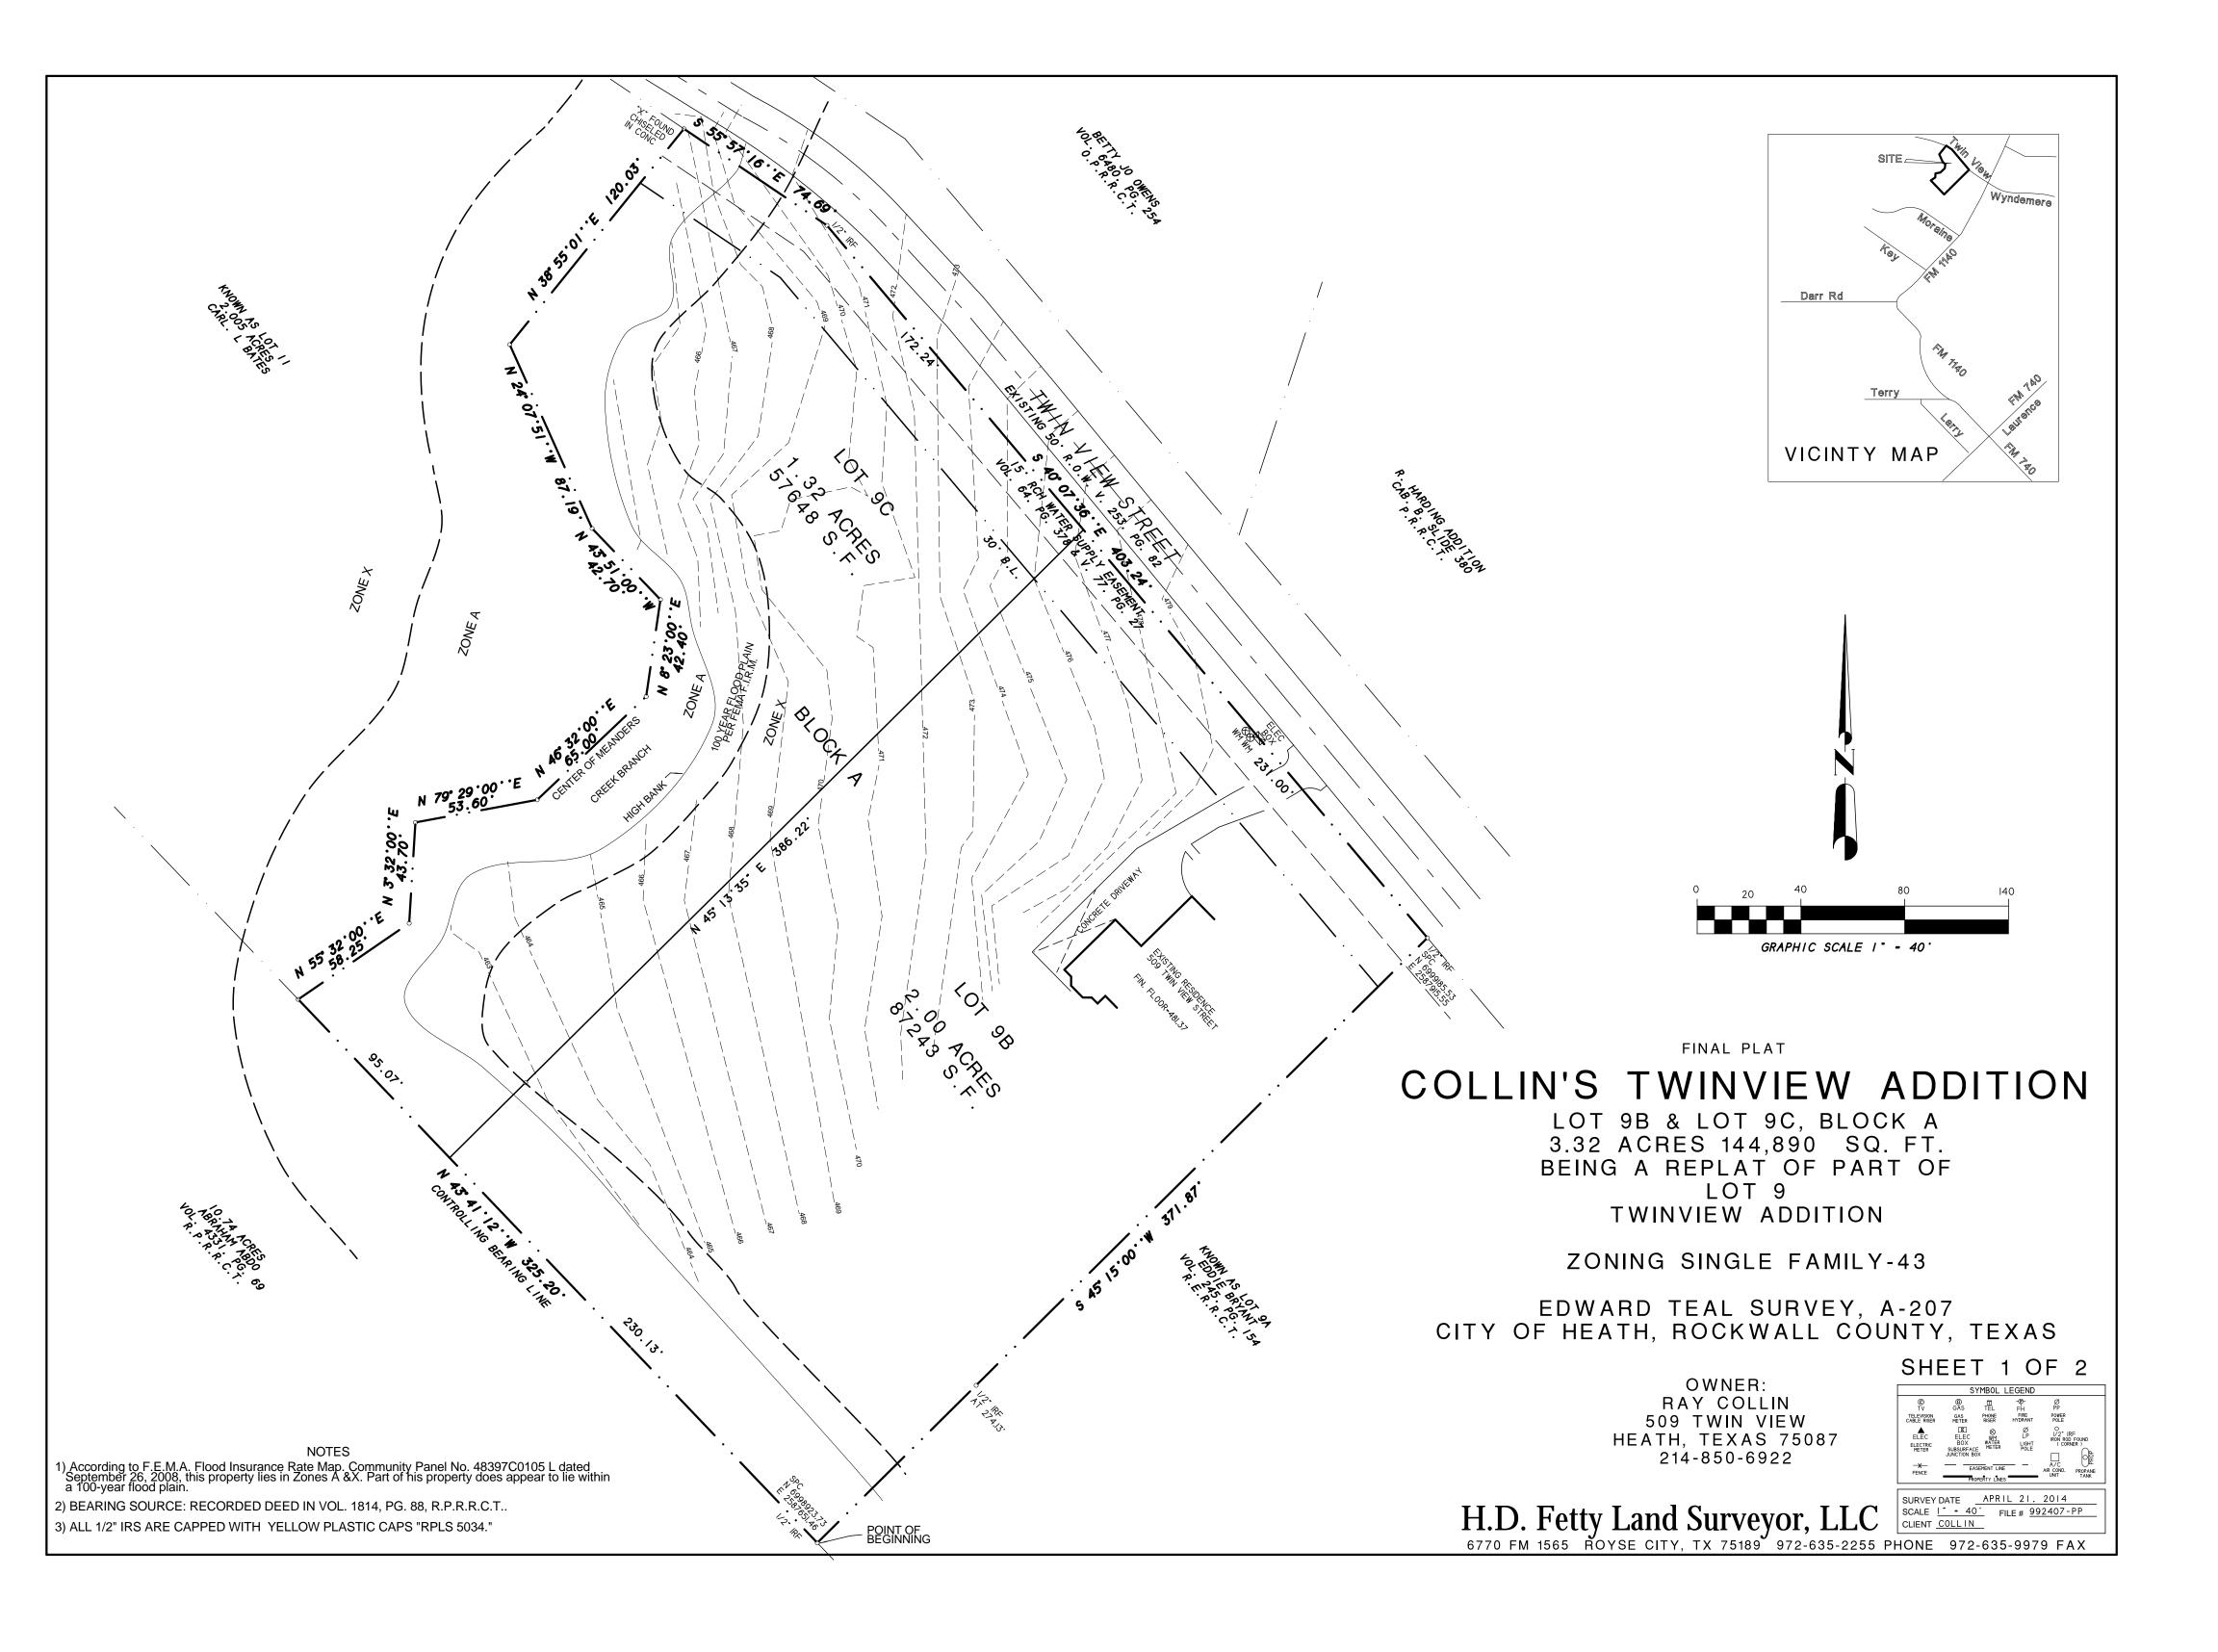

## OWNER'S CERTIFICATE STATE OF TEXAS COUNTY OF ROCKWALL SURVEYOR'S CERTIFICATE WHEREAS, RAY COLLIN, is the owner of the following described tract: All that certain lot, tract or parcel of land situated in the EDWARD TEAL SURVEY, ABSTRACT NO. 207, City of Heath, Rockwall County, Texas, and being all of that 3.326 acres tract of land as described in a deed from John Sidney Lamb to Al. S. Morley, dated April 17, 1989 and being recorded in Volume 465, Page 264, of the Real Estate Records of Rockwall County, Texas and being conveyed by Deed to Ray Collin, as recorded in Volume 1814, Page 88 and Volume 1667, Page 252 of the Real Property Records of Rockwall County, Texas, and being more particularly described as follows: BEGINNING at a 1/2" iron rod found for corner at the south most corner of said 3.326 acres tract and also being the south most corner of a 1.00 acres tract of land as described in a Warranty deed from Carl Bates, Trustee to Ray Collin, as recorded in Volume 1667, Page 252 of the Real Property Records of Rockwall County, Texas; THENCE N. 43 deg. 41 min. 12 sec. W. along the southwest line of said 3.326 acres tract, a distance of 325.20 feet to a point in a creek branch for corner at the west corner of said 3.26 acres tract; RECOMMENDED FOR FINAL APPROVAL: THENCE in a northeasterly direction along the meanders of said creek branch as follows: N. 55 deg. 32 min. 00 sec. E. a distance of 58.25 feet; N. 03 deg. 32 min. 00 sec. E. a distance of 43.70 feet; N. 79 deg. 29 min. 00 sec. E. a distance of 53.60 feet; N. 46 deg. 32 min. 00 sec. E. a distance of 65.00 feet; N. 08 deg. 23 min. 00 sec. E. a distance of 42.40 feet; N. 08 deg. 23 min. 00 sec. E. a distance of 42.70 feet; N. 43 deg. 51 min. 00 sec. W. a distance of 42.70 feet; N. 24 deg. 07 min. 51 sec. W. a distance of 87.19 feet; N. 38 deg. 55 min. 01 sec. E. a distance of 120.03 feet to an "X" found chiseled in concrete for corner in the southwest right-of-way line of Twin View Street; Chairman of the Planning and Zoning Commission City of Heath, Texas THENCE S. 55 deg. 57 min. 16 sec. E. along the southwest right-of-way line of Twin View Street, a distance of 74.69 feet to a 1/2" iron rod found for corner; THENCE S. 40 deg. 07 min. 36 sec. E. along said right-of-way line, a distance of 403.24 feet to a 1/2" iron rod found for corner at the east corner of said 1.00 acres tract; THENCE S. 45 deg. 16 min. 10 sec. W. along the southeast boundary line of said 1.00 acres tract, at 274.13 feet pass a 1/2" iron rod found for witness and continuing for a total distance of 371.87 feet to the POINT OF OF BEGINNING and containing 144,890 square feet or 3.32 acres of land. Witness my hand this \_ day of NOW THEREFORE KNOW ALL MEN BY THESE PRESENTS: THAT, RAY COLLIN is the owner of said tract, and do hereby adopt this plat designating the hereinabove described property as COLLIN'S TWINVIEW ADDITION, an Addition to the City of Heath, Rockwall County, Texas, and do hereby dedicate to the public use forever the street and easements shown. City Secretary, City of Heath, Texas No buildings shall be placed upon, over or across the utility easements as described herein. Said utility easements being hereby reserved for the mutual use and accommodation of all public utilities desiring to use or using same. All public utilities shall have the right to remove and keep removed all or parts of any buildings, fences, trees, shrubs, or growths which may in any way, endanger or interfere with construction, maintenance, or efficiency of its respective system on the utility easements. All public utilities shall at all times have the full right to ingress and egress to and from and upon the said utility easements for the purpose of constructing, reconstruction, inspecting, patrolling, maintaining and adding to or removing all or part of its respective systems without the necessity of at any time, procuring the permission of anyone. Any public utility shall have the further right of ingress and egress to private property for the purpose of reading meters and any maintenance and service required or ordinarily performed by that utility. The City of Heath will not be responsible for any claims of any nature resulting from or occasioned by the establishment of grades of streets in this addition. No house, dwelling unit, or other structures shall be constructed on any lot, in this addition by the owner or any other person until such time as the developer has complied with all requirements of the Platting Ordinance of the City of Heath regarding such improvements with respect to the entire block on the street or streets on which the property abuts, including sewers, all according to the specifications of the City of Heath. APPROVED: Mayor, City of Heath, Texas WITNESS OUR HANDS, this the \_\_\_\_\_ \_day of \_ RAY COLLIN STATE OF TEXAS COUNTY OF ROCKWALL This instrument was acknowledged before me on the \_\_\_\_\_ day of \_\_ by RAY COLLIN, for the purposes indicated. Notary Public My commission expires:

## COLLIN'S TWINVIEW ADDITION

LOT 9B & LOT 9C, BLOCK A 3.32 ACRES 144,890 SQ. FT. BEING A REPLAT OF PART OF LOT 9 TWINVIEW ADDITION

**ZONING SINGLE FAMILY-43** 

EDWARD TEAL SURVEY, A-207 CITY OF HEATH, ROCKWALL COUNTY, TEXAS