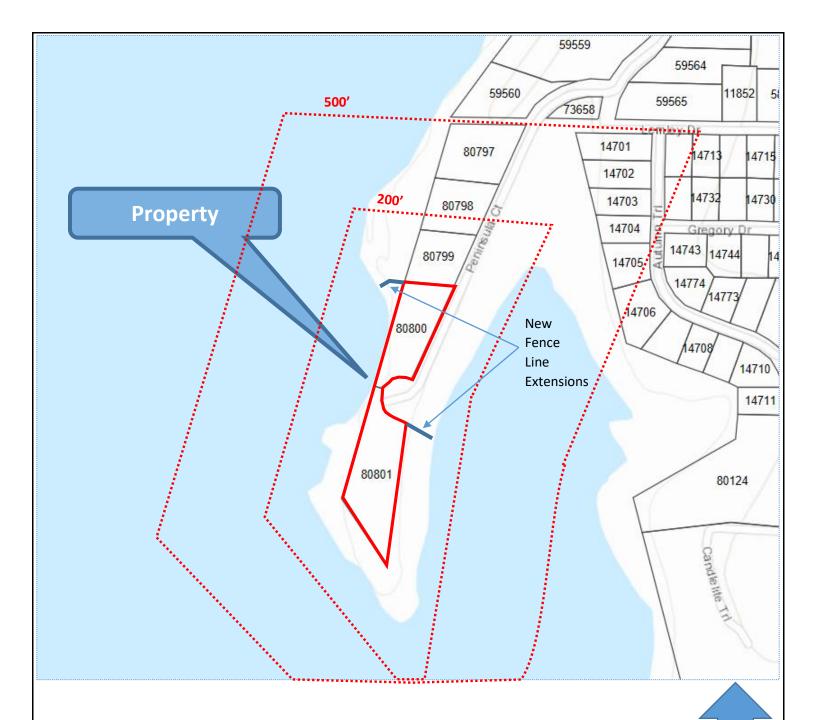

## Case No. FV-2018-01:

Conduct a Public Hearing and take action on a request from Jack Cecil, applicant, for the approval of an exception, as defined in Section 159.30 (D) of the Lake Edge Zoning District, City of Heath, Texas, Code of Ordinances (the Code), to allow the extension of an existing fence into the City of Dallas Take Line Area; and approval of a variance to Section 157.02 (C) of the Code, Fences, to allow the extension of an existing fence into the front, side or rear yards abutting a street that exceeds the maximum permitted fence height of four (4) feet, for Lots 4 and 5, The Peninsula, City of Heath, Rockwall County, Texas (1 & 2 Peninsula Court).

N

(Rockwall County CAD Map ID # 80800 & 80801)