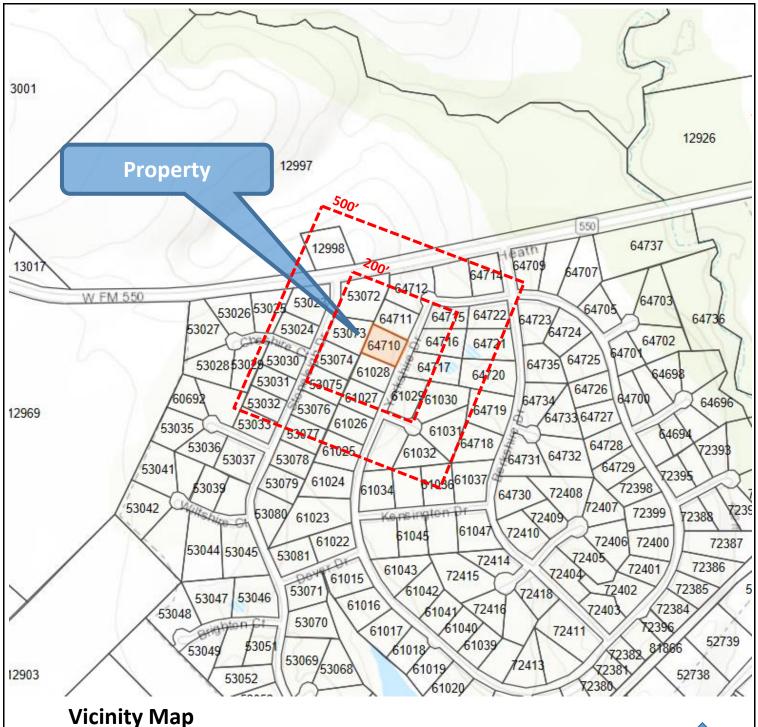

## Case No. CUP-2018-05:

Conduct a Public Hearing and take action on a request from property owner Kyle Moore for approval of a Conditional Use Permit to construct an accessory building (pool house/accessory dwelling) 1,321 sq. ft. in area, 16 ft. in height, and built of like materials and design as the main residence on Lot 18 of Block B, Stoneleigh Phase 3 Addition, City of Heath, Rockwall County, Texas. The subject property is addressed as 114 Yorkshire Drive and is zoned Planned Development District for Single Family Residential uses as permitted by the SF-22 District. (Rockwall **County CAD Map ID # 64710)**