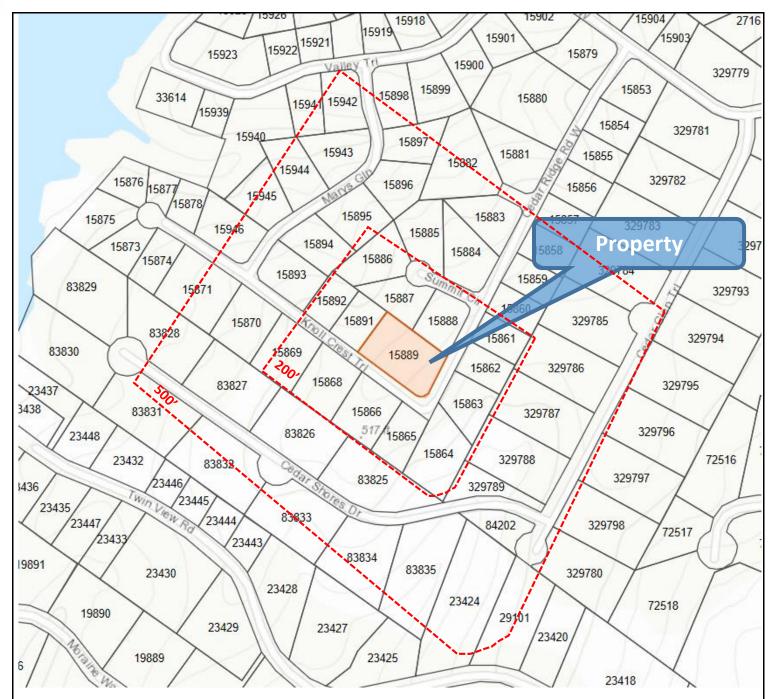

## Case No. FV-2018-01:

Hold a Public Hearing and consider approval of a Resolution regarding an application for a variance to Section 157.02 (C), Fences, of the City of Heath Code of Ordinances, which requires fences in the front, side or rear yards abutting a street to have a maximum height of four (4') feet. The applicant is requesting to construct a five (5) foot high tubular steel fence fronting Knoll Crest Trail on Lot 13-R of Block B1, Coveridge Addition, City of Heath, Rockwall County, Texas. The subject property is addressed as 1220 Cedar Ridge Road and is zoned Single Family-22 Residential District (SF-22). (Rockwall County CAD Map ID # 15889)