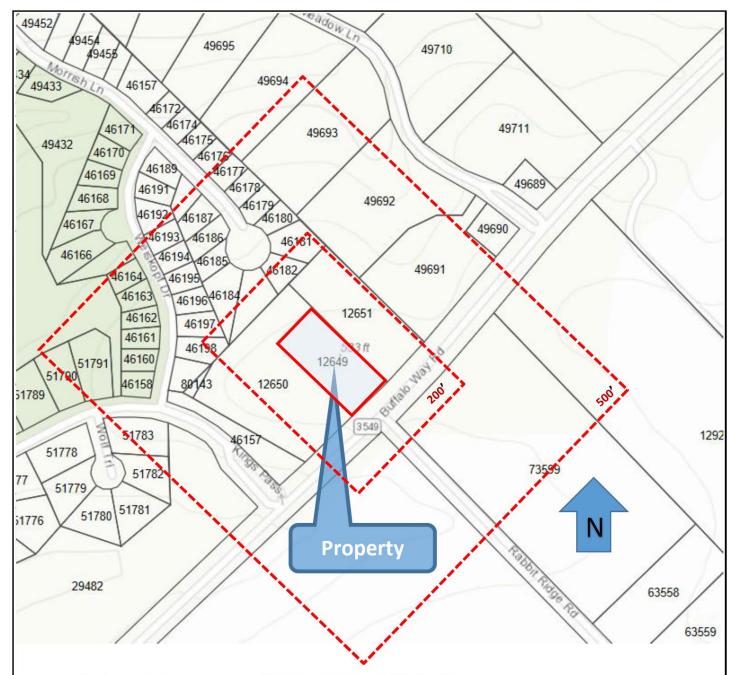

| Single-Family 43 (SF-43) Resider | ntial District. (Case No: SUP-2019-03)                                                                                                                                                   |
|----------------------------------|------------------------------------------------------------------------------------------------------------------------------------------------------------------------------------------|
| PROPERTY DESCRIPTION:            | 6834 S. FM 549.  Being 1.025 acres of land situated in the E. Teal Survey, Abstract No. 207, Tract 11, Cit of Heath, Rockwall County, Texas. (Rockwall County CAD Map ID # 12649)        |
|                                  | t may be downloaded from the Public Notices tab at <a href="https://www.heathtx.com">www.heathtx.com</a> . Interested citizen aring and provide comments on the proposed waiver request. |
|                                  | led out and returned to Heath City Hall <u>before</u> the hearing date.  Avor of the request.  I am <u>opposed</u> to the request.  Beet as needed)                                      |
| Name (printed):Address:          | al):                                                                                                                                                                                     |
| Please return this form to:      | City of Heath                                                                                                                                                                            |

## Vicinity Map (Not to scale)

## Case No: SUP-2019-03

Conduct a Public Hearing and take action on an application request from Rockwall County Emergency Medical Services for a Special Exception, as authorized by Section 159.07 (c) of the Heath, Texas Code of Ordinances, for a waiver to the exterior masonry requirements for a proposed garage structure to house emergency vehicles on property zoned Single-Family 43 (SF-43) Residential District, being 1.025 acres of land situated in the E. Teal Survey, Abstract No. 207, Tract 11, and being addressed as 6834 S. FM 549 in the City of Heath, Rockwall County, Texas.

(Rockwall County CAD Map No. 12649)