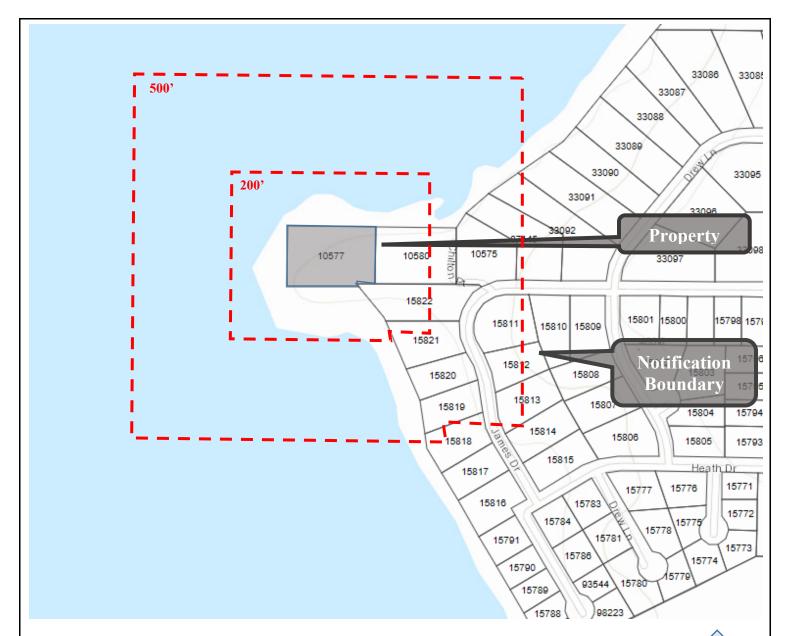

## Vicinity Map (Not to scale)

**CUP-2019-04** - Conduct a Public Hearing and consider approval of an Ordinance establishing a Conditional Use Permit (CUP) to construct an accessory building (garage and art studio), being 1,125 sq. ft. in area, 21 ft. in height, and built of like materials and design as proposed for a new residence on 1.70 acres of land out of the C. Cobb Survey, Abstract No. 3, City of Heath, Rockwall County, Texas, being located at the most western terminus of Chilton Point Drive, north of James Drive. The property is address as 2 Chilton Point Drive and is zoned Single-Family 43 (SF 43) District.