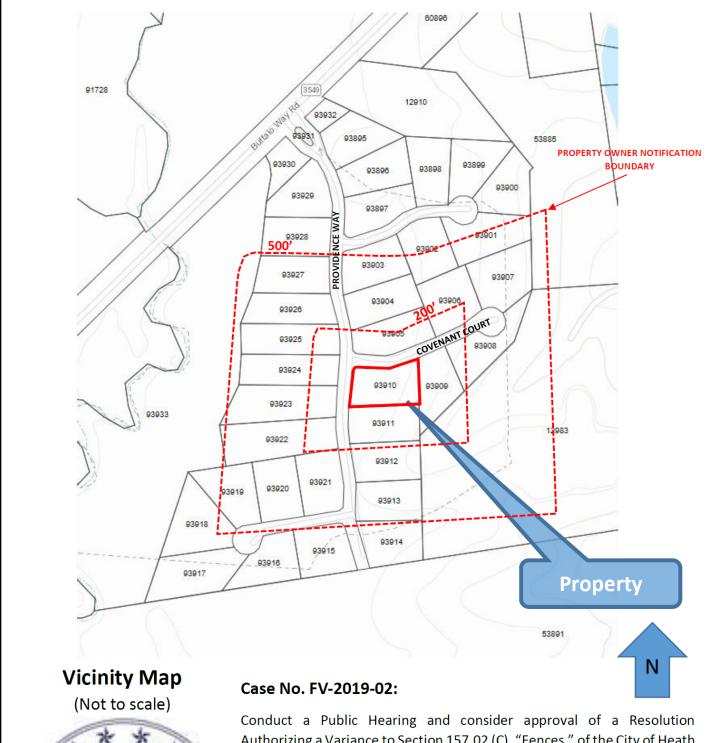

At such time and place, the City Council will conduct a public hearing and consider approval of a Resolution authorizing a Variance to Section 157.02 (C), "Fences," of the City of Heath Code of Ordinances, which requires fences in the front, side or rear yards abutting a street to have a maximum height of four (4) feet. The applicant is requesting to construct a five (5) foot high wrought iron type fence in the exterior side yard fronting Covenant Court. The subject property is zoned Planned Development District for Single-Family uses. (Case No: FV-2019-02)

| <b>'</b>                                                                                  |                                                                                                                                         |
|-------------------------------------------------------------------------------------------|-----------------------------------------------------------------------------------------------------------------------------------------|
| PROPERTY DESCRIPTION:                                                                     | Lot 16 of Block A, Providence Addition, City of Heath, Rockwall County, Texas. The subject property is addressed as 835 Providence Way. |
|                                                                                           | (Rockwall County CAD Map ID # 93910)                                                                                                    |
| nformation regarding the request may be dover invited to attend the public hearing and pa | wnloaded from the Public Notices tab at <a href="www.heathtx.com">www.heathtx.com</a> . Interested citizens articipate in the same.     |
| Optional: The following may be filled out and re                                          | eturned to Heath City Hall <u>before</u> the hearing date.                                                                              |
| Check one:                                                                                | • • • • • • • • • • • • • • • • • • • •                                                                                                 |
|                                                                                           |                                                                                                                                         |
|                                                                                           |                                                                                                                                         |

Thank you, City of Heath, Texas

Conduct a Public Hearing and consider approval of a Resolution Authorizing a Variance to Section 157.02 (C), "Fences," of the City of Heath Code of Ordinances, which requires fences in the front, side or rear yards abutting a street to have a maximum height of four (4) feet. The applicant is requesting to construct a five (5) foot high wrought iron type fence in the exterior side yard fronting Covenant Court, being Lot 16 of Block A, Providence Addition, City of Heath, Rockwall County, Texas. The subject property is addressed as 835 Providence Way and is zoned Planned Development District for Single-Family uses. (Rockwall County CAD Map ID # 93910)