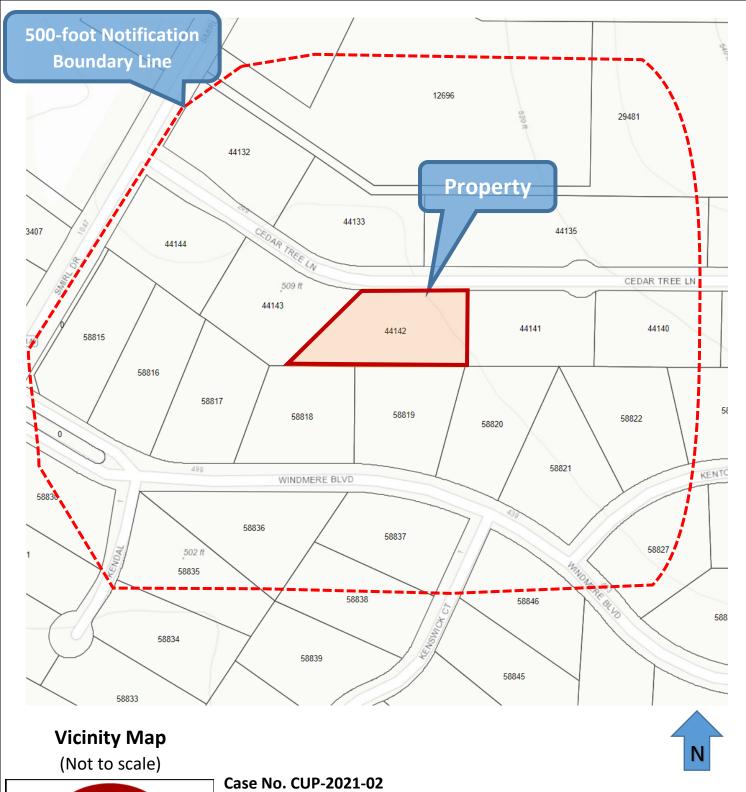

Conduct a Public Hearing and take action on an application for a Conditional Use Permit (CUP) to construct a guesthouse that exceeds the maximum permitted building area of 900 square feet and does not meet the minimum building separation requirement on the same lot of fifteen feet (15'). The applicant is requesting approval to construct an approximate 1,793 square foot guesthouse separated from the main house by eleven feet (11') on 1.136 acres described as Lot 11 of The Cedars Addition at 217 Cedar Tree Lane, Heath, Texas (the Property). The Property is zoned Single-Family 43 (SF 43) District.