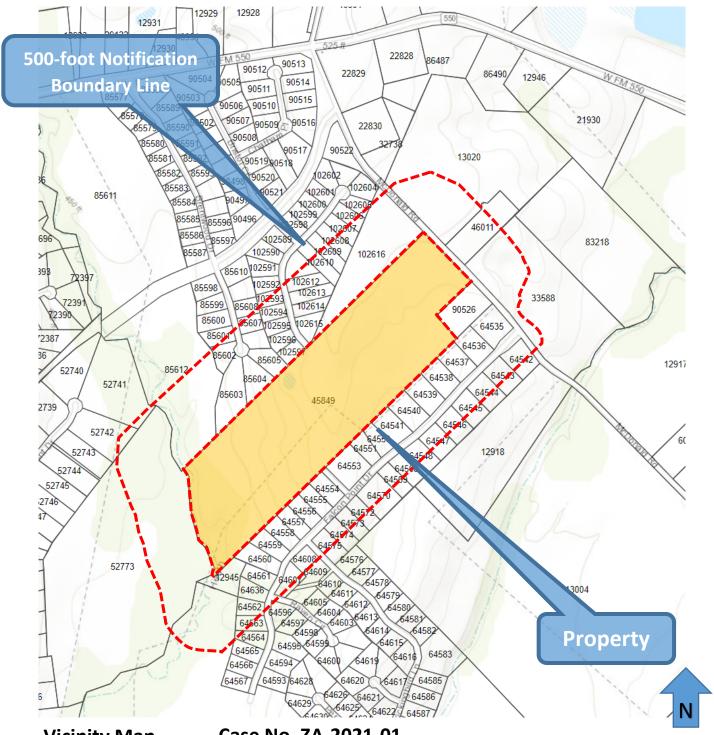

**Vicinity Map** (Not to scale)

Case No. ZA-2021-01

Conduct a Public Hearing and take action on an application to rezone 48.812 acres of land out of the A. Rodriguez Survey, Abstract No. 0231, City of Heath, Rockwall County, Texas (the Property), from Agriculture (A) District to a Planned Development (PD) District for single-family uses with a minimum lot size of one (1) acre net of floodplain, bodies of water, and street rights-ofway. The Property is situated on the southwestern-most side of McDonald Road, approximately 1,680 feet south of its intersection with W FM 550. (Rockwall County CAD Map ID NO 45849)