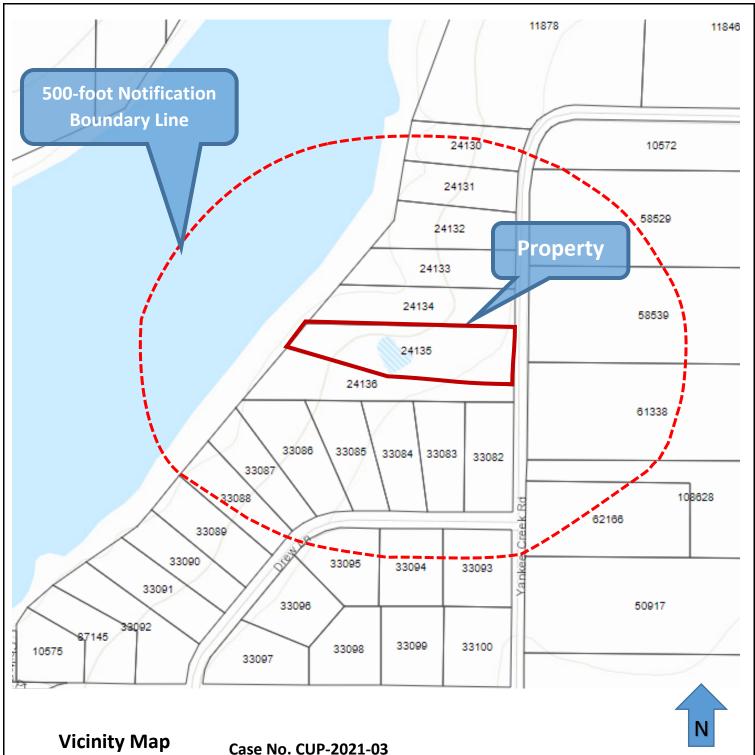

(Not to scale)

Conduct a Public Hearing and take action on an application for a Conditional Use Permit (CUP) to construct a dock deck adjoining a fixed pier on a parcel with less than seventy-five feet (75') of the normal pool elevation shoreline (435.5 feet mean sea level). The applicant is requesting approval to construct a ten foot (10') wide fixed pier adjoined to a thirty foot (30') wide dock deck projecting forty feet (40') from the sea wall on property subleased from the City of Heath within the Take Area of Lake Ray Hubbard adjacent to Lot 6 of Yankee Creek Estates at 150 Yankee Creek Road, Heath, Texas (the Property). The subleased Property is zoned Lake Edge Zoning District.

(Rockwall County CAD Map ID No. 24135)