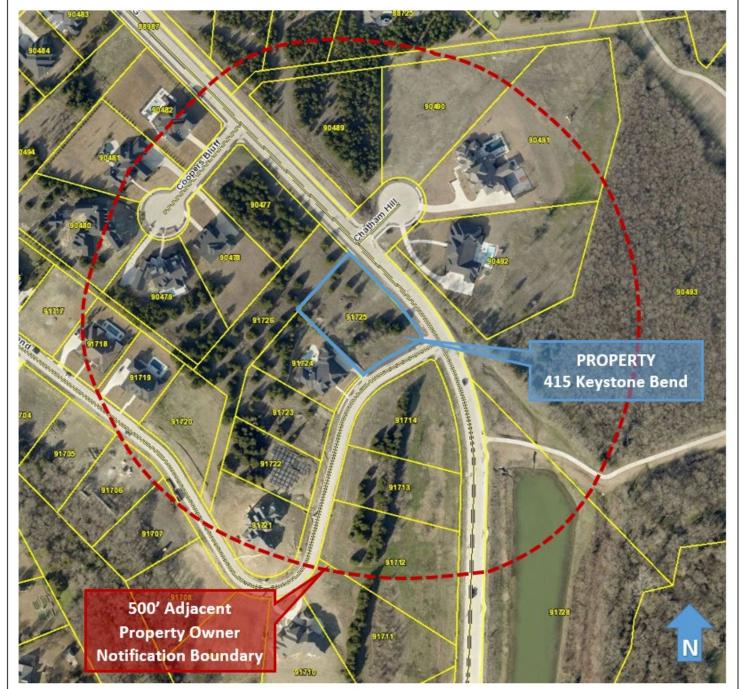

## **Vicinity Map**

(Not to scale)

## Case No. FV-2021-01

Conduct a Public Hearing and consider approval of a Resolution for a a Variance to Section 157.02 (C) of the Code of Ordinances that limits fences in the side and rear yards abutting a street to a maximum height of four feet (4'). The applicant is requesting to construct a five foot (5') ornamental metal picket fence in the side yard abutting Heathland Crossing. The property is platted as Lot 22, Block F, Heath Crossing Phase 3B, is addressed as 415 Keystone Bend, and is zoned Planned Development (PD) District for Single Family Residential Uses by Ordinance No. 111220B. (Rockwall County CAD Map ID NO 91725)