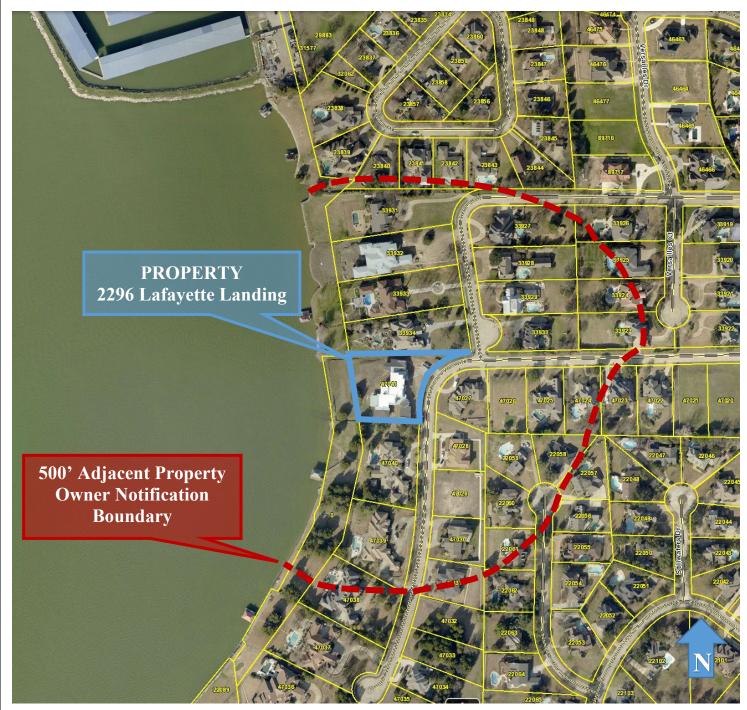

## Vicinity Map (Not to scale)

## Case No. FV-2021-02

Conduct a Public Hearing and consider approval of a Resolution for a Variance to Section 157.02 (C) of the Code of Ordinances that limits fences in the front yard to a maximum height of four feet (4'). The applicant is requesting to construct a five foot (5') ornamental metal picket fence in the front yard along the property line abutting Lafayette Landing and along the north and south property lines in front of the front building line. The property is platted as Lot 25, Block A, Lafayette Landing Addition, is addressed as 2296 Lafayette Landing, and is zoned (SF-22) Single-Family Residential District.

(Rockwall County CAD Map ID No. 47041)