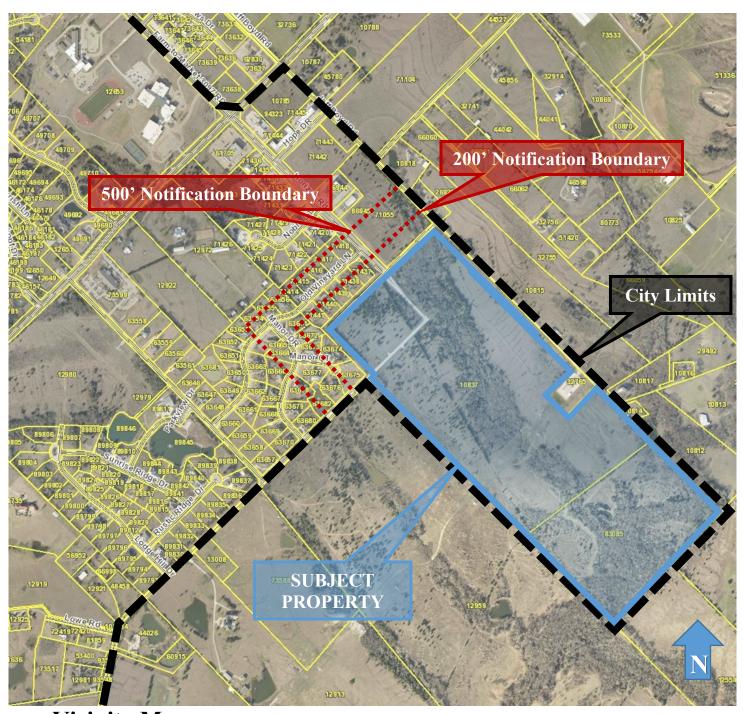

Vicinity Map
(Not to scale)

## Case No. ZA-2021-02

Conduct a Public Hearing and take action on an ordinance to change the zoning of an approximate 139.120-acre tract of land, located southwest of the intersection of Jeff Boyd Road and Hanby Lane and bound on the northeast, southeast and southwest by the city limits of the City of Heath, from (A) Agricultural District to a Planned Development (PD) District for (SF-43) Single-Family Residential uses and including a recreational amenity center site. The subject 139.120-acre tract is situated in the J. Simmons Survey, Abstract No. 202, the W.W. Ford Survey, Abstract No. 80, and the A. Rodriguez Survey, Abstract No. 231, City of Heath, Rockwall County, Texas.

(Rockwall County CAD Map ID No. 10837 and No. 83085)