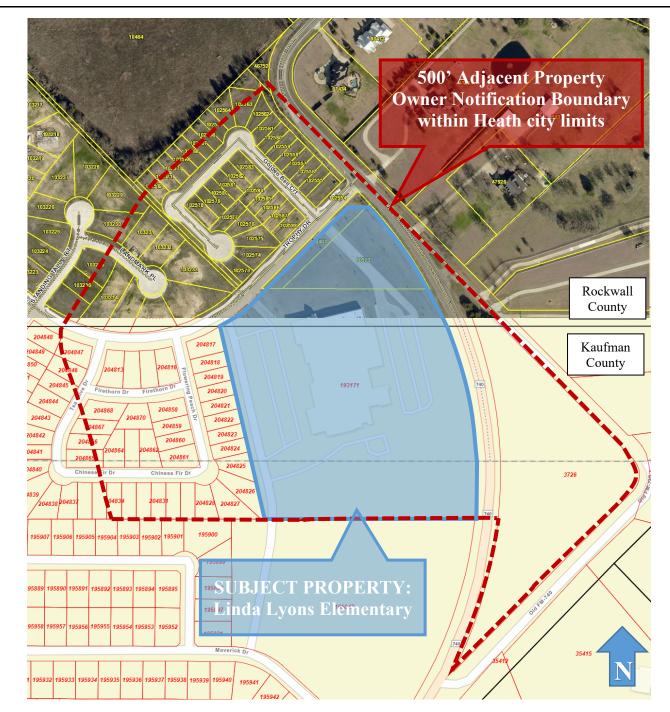

## Vicinity Map (Not to scale)

## Case No. FV-2022-01

Conduct a Public Hearing and consider approval of a Resolution granting a Variance to Chapter 157 of the Code of Ordinances that limits the height of fences in the yard abutting a street to a maximum height of four feet (4') and prohibits the use of chain link fence material. The applicant, Rockwall Independent School District, requests to construct a six foot (6') all-black, vinyl-coated chain link fence at Linda Lyons Elementary School in the yard abutting Trophy Drive and FM 740. The property is platted as Lot 1, Block A, Heath School Addition, addressed as 2186 Trophy Drive, and zoned Planned Development (PD) District for Single Family Residential Uses by Ordinance No. 120515A and (A) Agricultural District.

(Rockwall County CAD Map ID No. 90523 and Kaufman County CAD Map ID No. 193171)