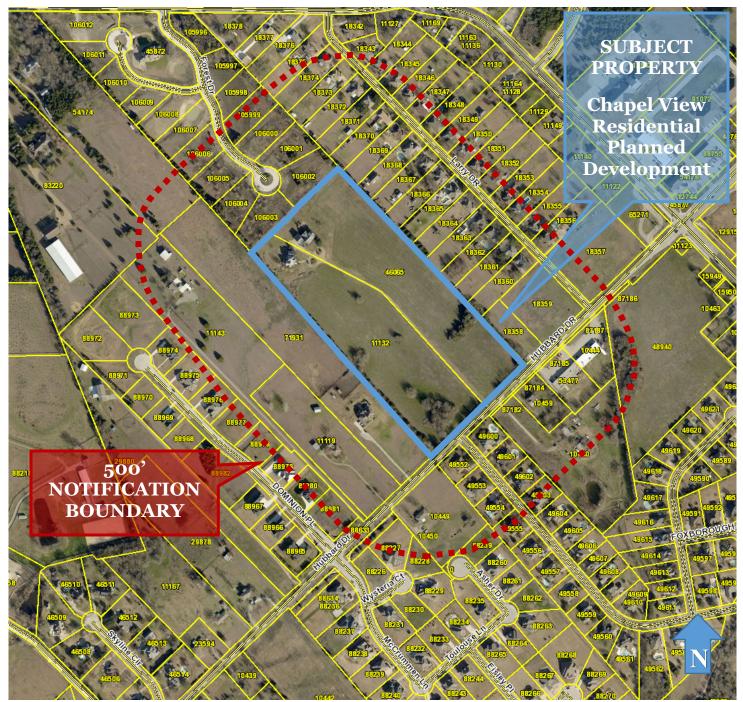

## Vicinity Map

(Not to scale)

## Case No. ZA-2021-03

Conduct a Public Hearing and consider approval of an application to change the zoning classification of property on two tracts addressed as 308 Hubbard Drive and 312 Hubbard Drive, City of Heath, Rockwall County, Texas, from (SF-43) Single Family Residential District and (A) Agricultural District to (PD-SF) Planned Development for (SF-43) Single Family Residential Uses and create the Chapel View Residential Planned Development (formerly referred to as the Hubbard Estates Residential Planned Development) containing sixteen (16) single-family residential lots on 19.88 acres of land. All sixteen residential lots contain at least 1.0 acres.

(Rockwall County CAD Map ID No. 11132 and 46065)