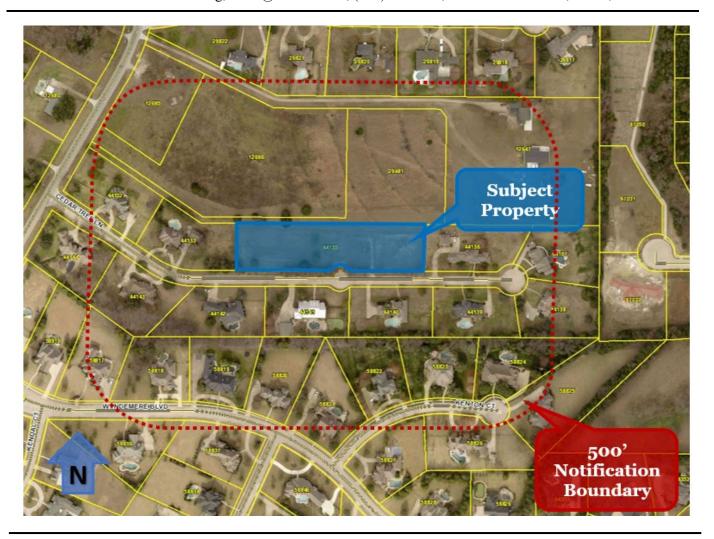

## CITY OF HEATH, TEXAS NOTICE OF RESIDENTIAL REPLAT

**July 15, 2022:** Notice is hereby given that the City of Heath is considering a residential subdivision replat being a Replat of Lot 3R, Block A, The Cedars Subdivision and creating the Replat of The Cedars, Lot 3A-R and Lot 4A-R, Block A, containing two lots on 2.02 acres, currently addressed as 210 Cedar Tree Lane, and zoned as (SF-43) Single Family Residential District. (Case No. RP-2022-04) Questions and comments can be directed to: