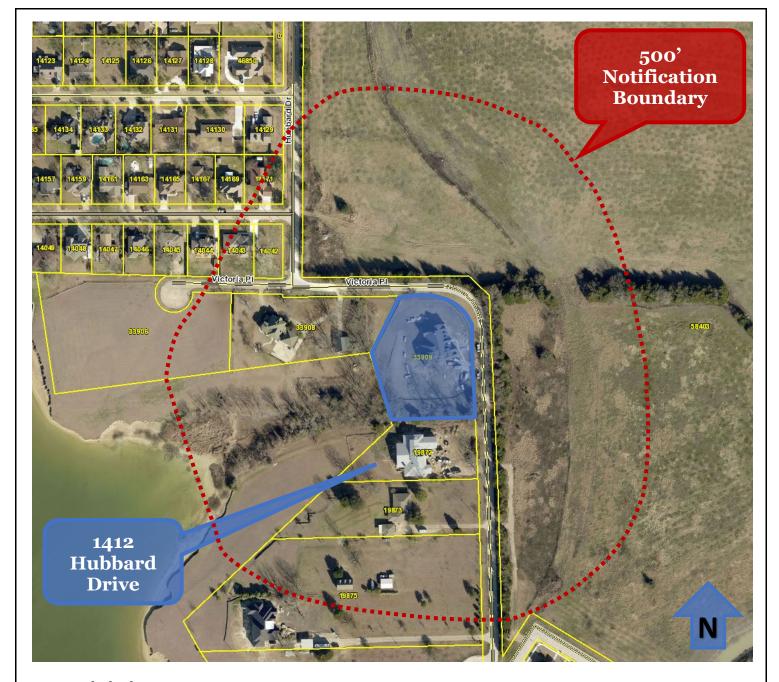

## **Vicinity Map**

(Not to scale)

## **Case CUP-2022-02 (REVISED):**

Conduct a Public Hearing and act on an Ordinance for a Conditional Use Permit to construct a detached garage and exceed the maximum size for a single accessory structure by 300 square feet on a 1.5 acre lot in the (A) Agricultural District, being Lot 4 of Pecan Knoll Addition, City of Heath, Rockwall County, Texas and addressed as 1412 Hubbard Drive. A previous application for a Conditional Use Permit on this property was the subject of a public notice in April 2022 and withdrawn by the applicant on April 19, 2022. (Rockwall CAD ID No. 33909)