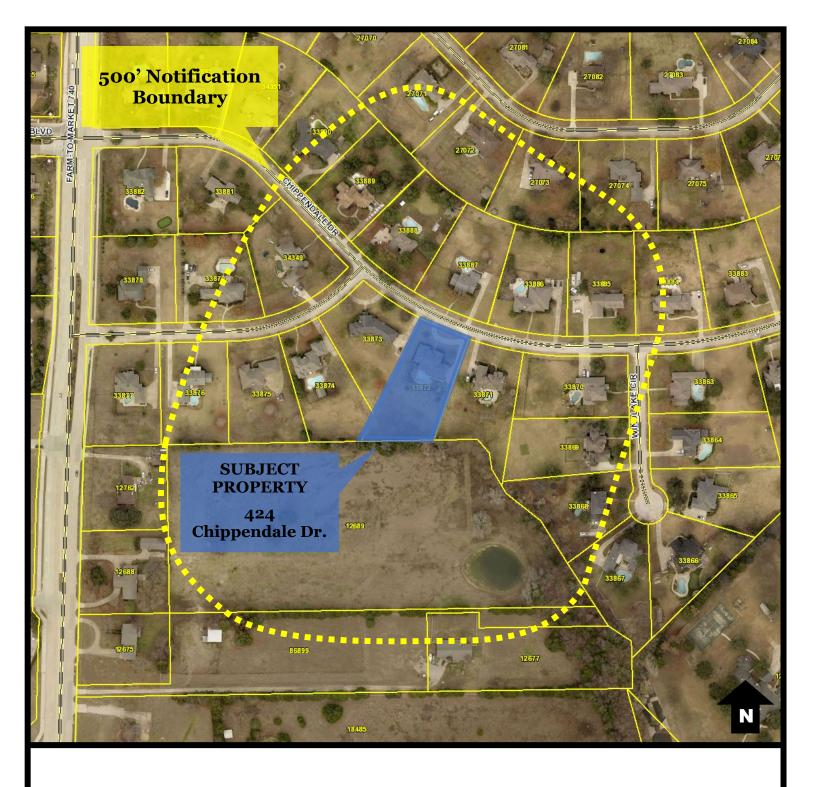

| PROPERTY DESCRIPTION: 424 Chippendale Drive, being 1.0035 acres described as Lot 43, Block A, of Crestridge Meadows #3 Addition, City of Heath, Rockwall County, Texas. A map of the property is attached. (Rockwall County CAD Map ID No. 33872) |                                                                                                 |
|---------------------------------------------------------------------------------------------------------------------------------------------------------------------------------------------------------------------------------------------------|-------------------------------------------------------------------------------------------------|
| This notice may also be downloaded http://www.heathtx.com/government/public-notices/. In and participate in the same.                                                                                                                             | from the City of Heath website at<br>terested citizens are invited to attend the public hearing |
| EQUEST FOR PUBLIC INPUT  We value your input as a neighbor of the subject property                                                                                                                                                                |                                                                                                 |
| please fill out the following information and return it to th                                                                                                                                                                                     | e City of Heath as directed below. Thank you!                                                   |
| Check one:                                                                                                                                                                                                                                        | ☐ I am <u>opposed</u> to the variance request.                                                  |
| Reasons: (Attach a separate sheet as needed.)                                                                                                                                                                                                     |                                                                                                 |
|                                                                                                                                                                                                                                                   |                                                                                                 |
|                                                                                                                                                                                                                                                   |                                                                                                 |
|                                                                                                                                                                                                                                                   |                                                                                                 |
| Signature:                                                                                                                                                                                                                                        | Trease return this yerm to.                                                                     |
| Name (printed):                                                                                                                                                                                                                                   | 17773                                                                                           |
| Address:                                                                                                                                                                                                                                          | ATTN: Aaron Adel 200 Laurence Drive                                                             |
| Phone/Email Address (optional):                                                                                                                                                                                                                   | Heath, Texas 75032                                                                              |
|                                                                                                                                                                                                                                                   | Or scan and email to:<br>aadel@heathtx.com                                                      |

## VICINITY MAP

(Not to scale)

## Case No. BA-2022-03:

Conduct a Public Hearing and act on a Variance to § 159.21(B)(14) of the Heath Code of Ordinances that limits the maximum size of a guest house to 900 square feet in area on parcels of land under two acres in size to allow a 1,076 square feet guest house on a one-acre property located at 424 Chippendale Drive, being Lot 43, Block A, Crestridge Meadows #3 Addition. The property is zoned (SF-43) Single-Family Residential District.

(Rockwall CAD ID No. 33872)