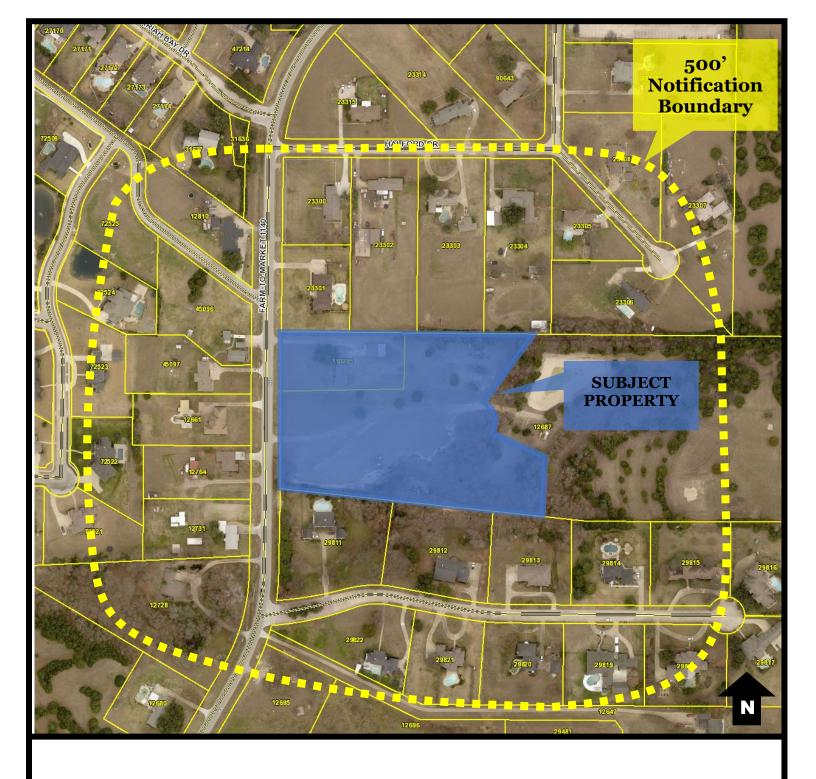

At such time, the Planning and Zoning Commission and the City Council will conduct a Public Hearing and act on an application to change the zoning classification from (A) Agricultural District to (SF-43) Single Family Residential District on property located generally at 1216 Smirl Drive, being approximately 5.685 acres of land in the E. Teal Survey, Abstract 207, City of Heath, Rockwall County, Texas and located approximately 300 feet north of the intersection of Smirl Drive and Carriage Hill Lane on the east side of Smirl Drive. (Case No. ZA-2023-01)

PROPERTY DESCRIPTION: Being approximately 5.685 acres of land in the E. Teal Survey, Abstract 207, City of Heath, Rockwall County, Texas A map of the property is attached.

(Rockwall County CAD Map ID No. 110295 and 12687)

## VICINITY MAP

(Not to scale)

## Case No. ZA-2023-01:

Conduct a Public Hearing and act on an application to change the zoning classification from (A) Agricultural District to (SF-43) Single Family Residential District on property located generally at 1216 Smirl Drive, being approximately 5.685 acres of land in the E. Teal Survey, Abstract 207, City of Heath, Rockwall County, Texas and located approximately 300 feet north of the intersection of Smirl Drive and Carriage Hill Lane on the east side of Smirl Drive.

(Rockwall CAD ID No. 110295 and 12687)