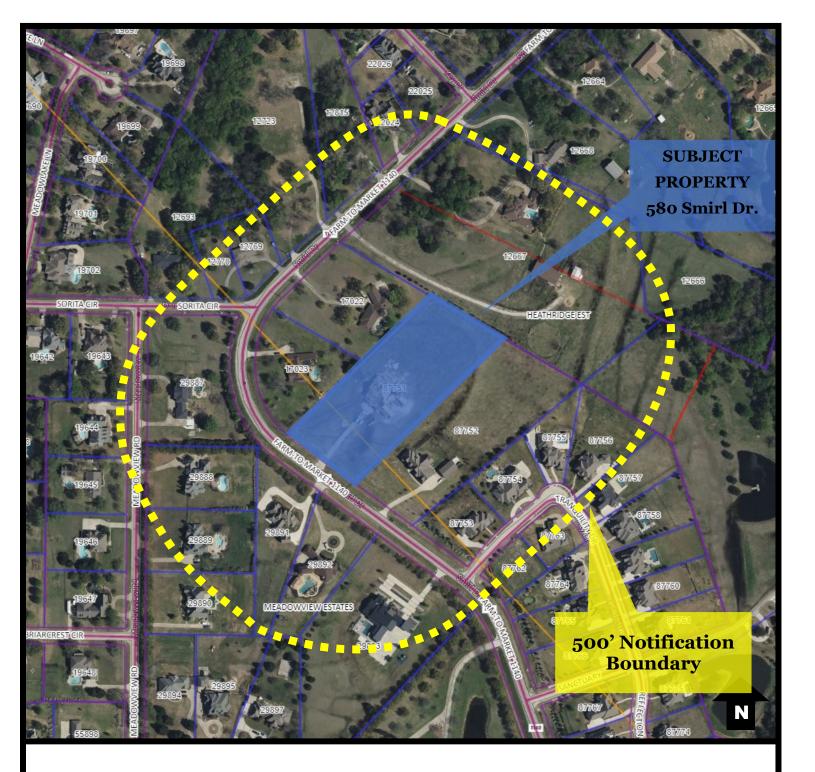

**PROPERTY DESCRIPTION:** 580 Smirl Drive, 3.49 acres, further described as Lot 1, Block A, The Sanctuary Addition, City of Heath, Rockwall County, Texas. A map of the property is attached. **(Rockwall CAD ID No. 87751)** 

## Case No. FV-2023-01:

Conduct a Public Hearing and consider approval of a Resolution granting a Variance to § 157.02 (C) of the Heath Code of Ordinances that requires fences in the front yard of a residential lot be a maximum height of four feet (4') to allow the construction of a five foot (5') tall wrought iron fence with Austin stone columns at the front property line of property addressed as 580 Smirl Drive, further described as Lot 1, Block A, The Sanctuary Addition, and zoned (PD-SF) Planned Development for Single Family Uses by Ordinance No. 131210C.