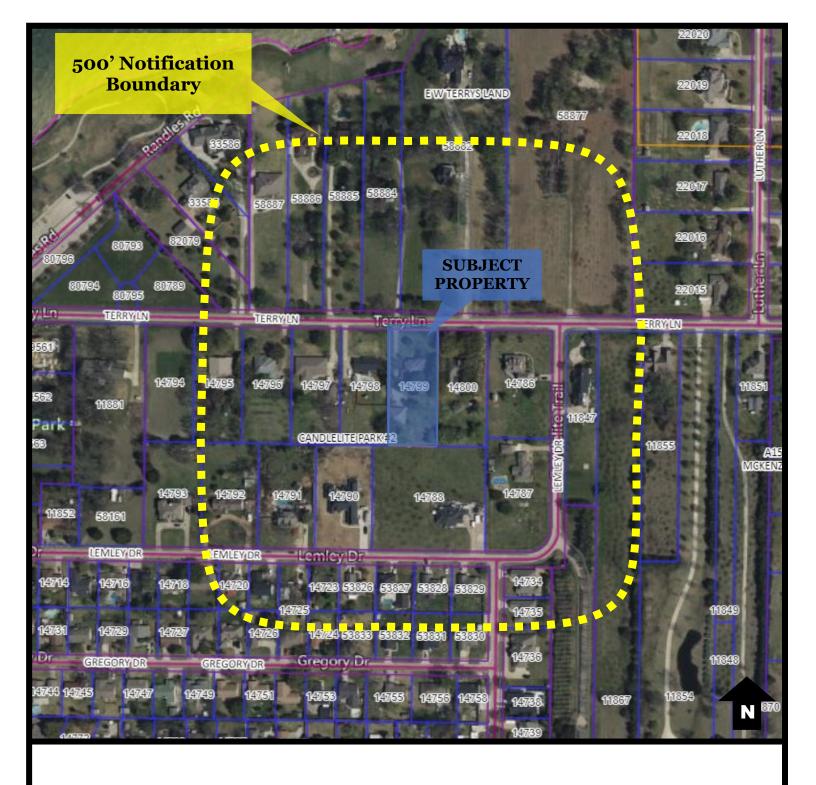

**PROPERTY DESCRIPTION:** 505 Terry Lane, 0.992 acres, further described as Lot 15, Candlelite Park #2 Addition, City of Heath, Rockwall County, Texas. A map of the property is attached. (**Rockwall CAD ID No. 14799**)

## VICINITY MAP

(Not to scale)

## Case No. PV-2023-01:

Conduct a Public Hearing and consider approval of an Ordinance granting a Variance to the Heath Code of Ordinances, §71.13 "Parking in Residential and Agricultural Districts" that limits the time, location, and surface materials allowed for the parking of motor vehicles, recreational vehicles, and utility trailers on property described as Lot 15, Candlelite Park #2 Addition, and addressed as 505 Terry Lane. The applicant requests a Variance to allow parking on an unimproved surface of gravel.