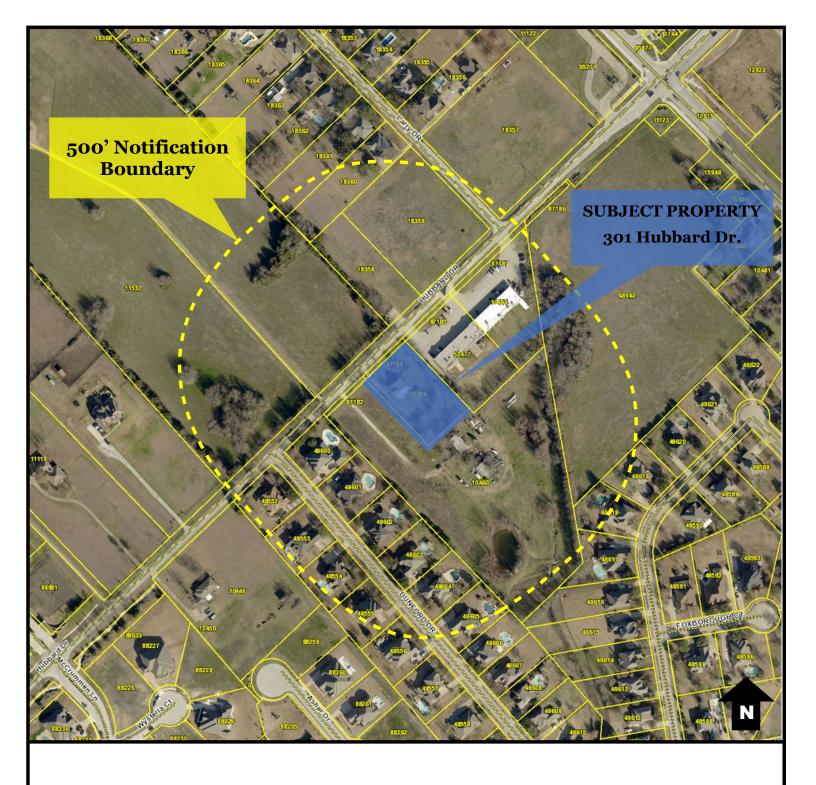

## Case ZA-2022-03:

Conduct a Public Hearing and act on a request to amend the (PD-LR) Planned Development for Local Retail Uses zoning district established by Ordinance No. 170912A to allow parking between the structure and street and require a minimum amount of landscaped area of 10% with 20% in the rear yard on property located at 301 Hubbard Drive, being 0.955 acres of land in the J Cantor Survey, Abstract 53, Tract 30, City of Heath, Rockwall County, Texas and located approximately 1,000 feet southwest of the intersection of Smirl Drive and Hubbard Drive.

(Rockwall CAD ID No. 10459)