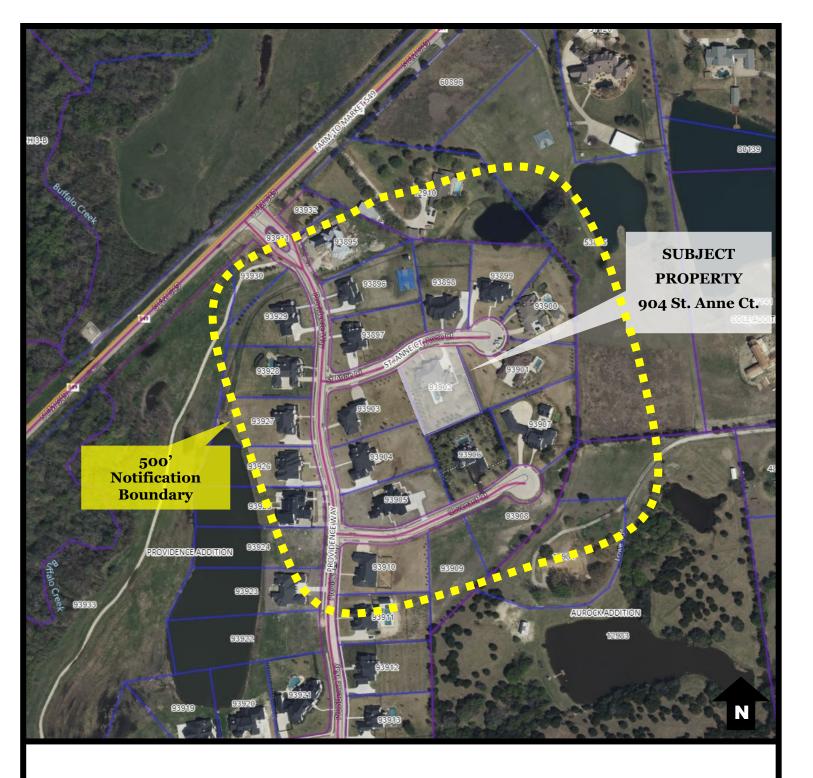

## Case No. FV-2023-01:

Conduct a Public Hearing and consider approval of an Ordinance granting a Variance to § 157.02 (C) and § 157.02 (E) of the Heath Code of Ordinances to allow the construction of a fence in the front yard with a height of five feet (5') and designed with less than 75% open area per linear foot for property addressed as 904 St. Anne Ct., further described as Lot 8, Block A, Providence Addition, and zoned (PD-SF) Planned Development for Single Family Uses by Ordinance No. 140624. Section 157.02 (C) limits fences in the front yard to a maximum height of four feet (4'). Section 157.02 (E) requires fences in front of the front building line of the residence to have at least 75% open area per linear foot.