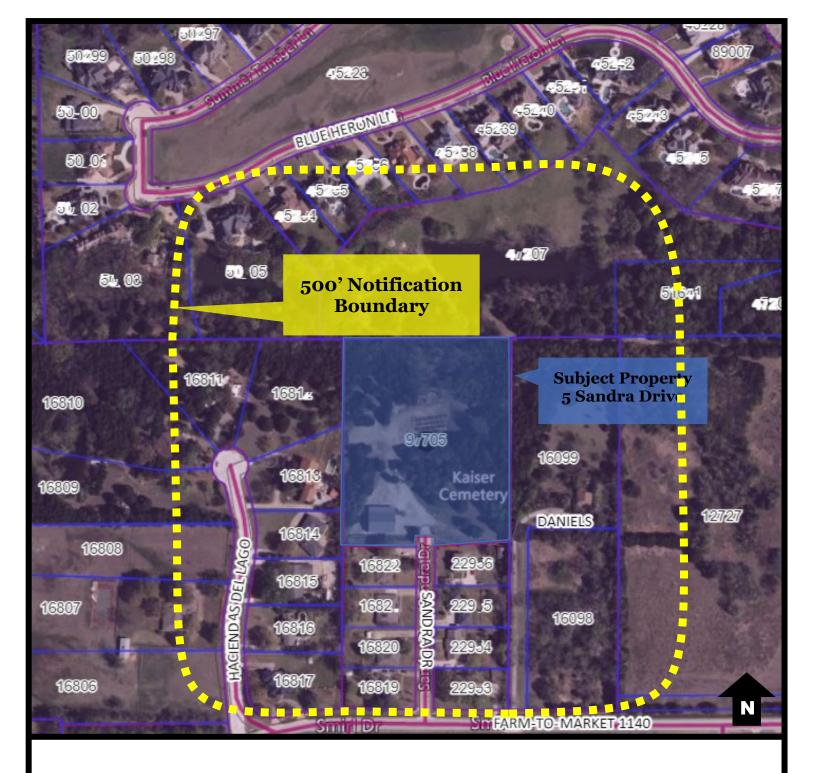

| <b>PROPERTY DESCRIPTION:</b>     | 5 Sandra Drive, a 5.41 acre lot, being Lot 1, Block A of Madebron  |
|----------------------------------|--------------------------------------------------------------------|
| Addition, City of Heath, Rockwal | ll County, Texas. A map of the property is attached. (Rockwall CAD |
| ID No. 97705)                    |                                                                    |

## VICINITY MAP (Not to scale)

OF HEATH

## Case No. FV-2023-03:

Conduct a Public Hearing and consider approval of an Ordinance granting a Variance to § 157.02 (C) and § 157.02 (E) of the Heath Code of Ordinances to allow a fence in front of the building line to be taller than four feet (4') and constructed of solid panels of metal pipe and vertical slats of treated lumber for property addressed as 5 Sandra Drive, being 5.41 acres in the (SF-43) Single Family Residential District, being Lot 1, Block A of Madebron Addition, City of Heath, Rockwall County, Texas. Section 157.02 (C) limits fences in the front yard to a maximum height of four feet (4'). Section 157.02 (E) requires fences in front of the building line to constructed of ornamental wrought iron or tubular steel and have at least 75% open area per linear foot. **(Rockwall CAD ID No. 97705)**