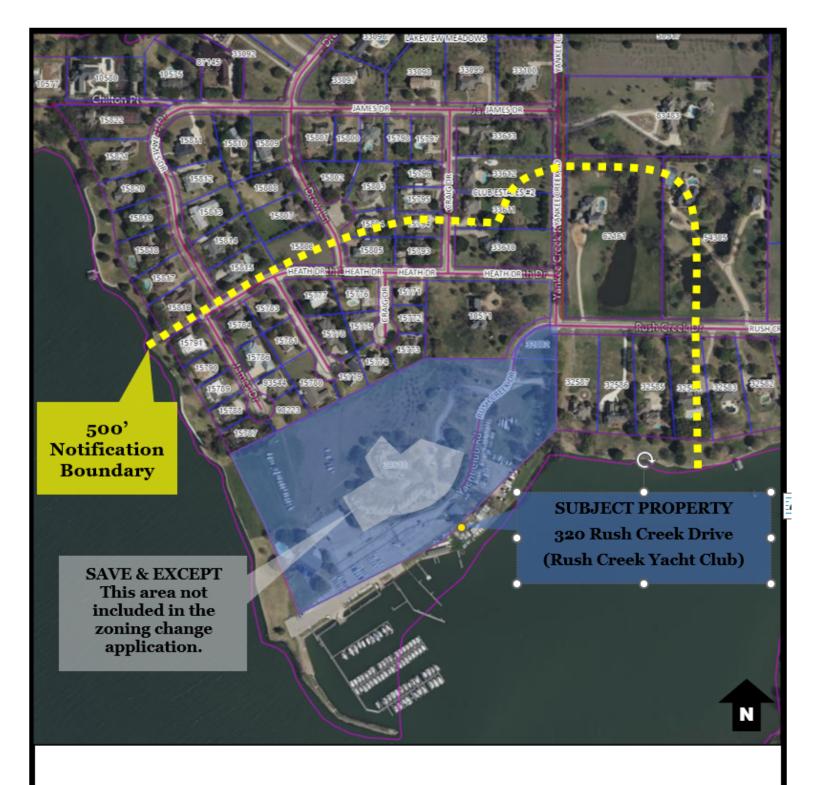

At such time, the Planning and Zoning Commission will conduct a Public Hearing and act on an Ordinance to change the zoning classification from (TH) Townhouse Residential District to a (PD-A) Planned Development District for Agricultural and Private Recreation Uses for a portion of approximately 13.78 acres of land addressed as 320 Rush Creek Drive described further as a part of Cary Cobb Survey, Abstract No. 63, First Tract, Seventh Tract, and Eighth Tract, City of Heath, Rockwall County, Texas and developed as the Rush Creek Yacht Club. The application does not seek a zoning change for 1.88 acres developed as townhomes within the boundaries of the subject property. (Case No. ZA-2023-02)

**PROPERTY DESCRIPTION:** A portion of approximately 13.78 acres of land addressed as 320 Rush Creek Drive described further as a part of Cary Cobb Survey, Abstract No. 63, First Tract, Seventh Tract, and Eighth Tract, save and accept 1.88 acres, City of Heath, Rockwall County, Texas. A map of the property is attached. (Rockwall CAD ID No. 21618 and 32802)

## Case No. ZA-2023-02:

Conduct a Public Hearing and act on an Ordinance to change the zoning classification from (TH) Townhouse Residential District to a (PD-A) Planned Development District for Agricultural and Private Recreation Uses for a portion of approximately 13.78 acres of land addressed as 320 Rush Creek Drive described further as a part of Cary Cobb Survey, Abstract No. 63, First Tract, Seventh Tract, and Eighth Tract, City of Heath, Rockwall County, Texas and developed as the Rush Creek Yacht Club. The application does not seek a zoning change for 1.88 acres developed as townhomes within the boundaries of the subject property.

(Rockwall CAD ID No. 21618 and 32802)