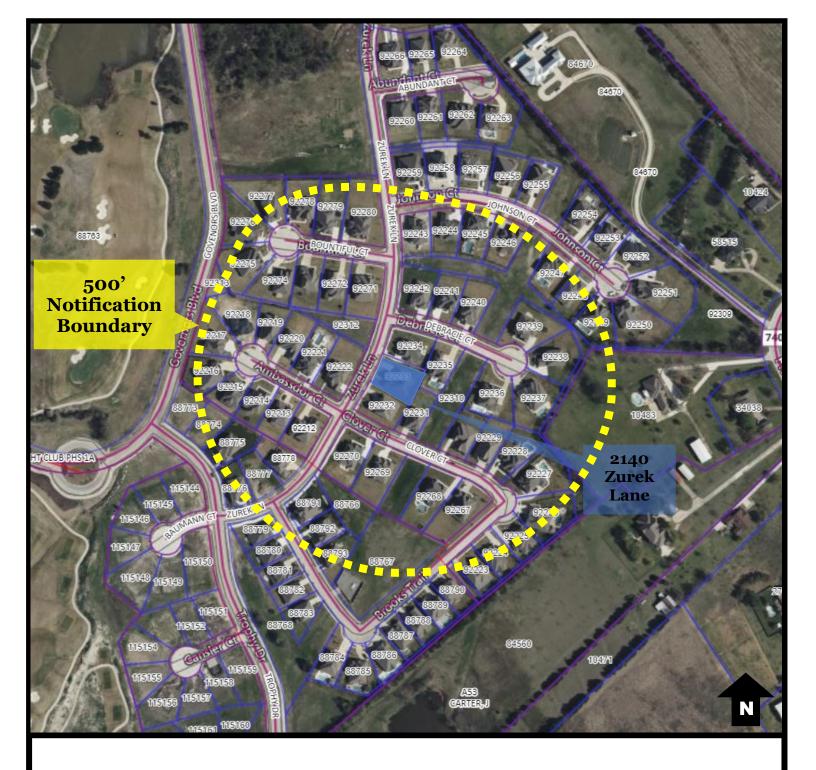

At such time, the Board of Adjustment will conduct a Public Hearing and act on a Variance to the Heath Golf and Yacht Club Planned Development Ordinance 120515A, Section 2 (D) that requires a rear setback of 25 feet to allow the proposed extension of a covered patio to encroach 10.5 feet into the required rear setback resulting in a rear setback of 14.5 feet for property located at **2140 Zurek Lane**. (Case No. BA-2023-03)

**PROPERTY DESCRIPTION:** 2140 Zurek Lane, being 0.32 acres described as Lot 23, Block B, Heath Golf and Yacht Club Phase 1B, City of Heath, Rockwall County, Texas. A map of the property is attached. (Rockwall CAD ID No. 92233)

## Case No. BA-2023-03:

Conduct a Public Hearing and act on a Variance to the Heath Golf and Yacht Club Planned Development Ordinance 120515A, Section 2 (D) that requires a rear setback of 25 feet to allow the proposed extension of a patio to encroach 10.5 feet into the required rear setback resulting in a rear setback of 14.5 feet for property located at 2140 Zurek Lane, being Lot 23, Block B, Heath Golf and Yacht Club Phase 1B, City of Heath, Rockwall County, Texas.