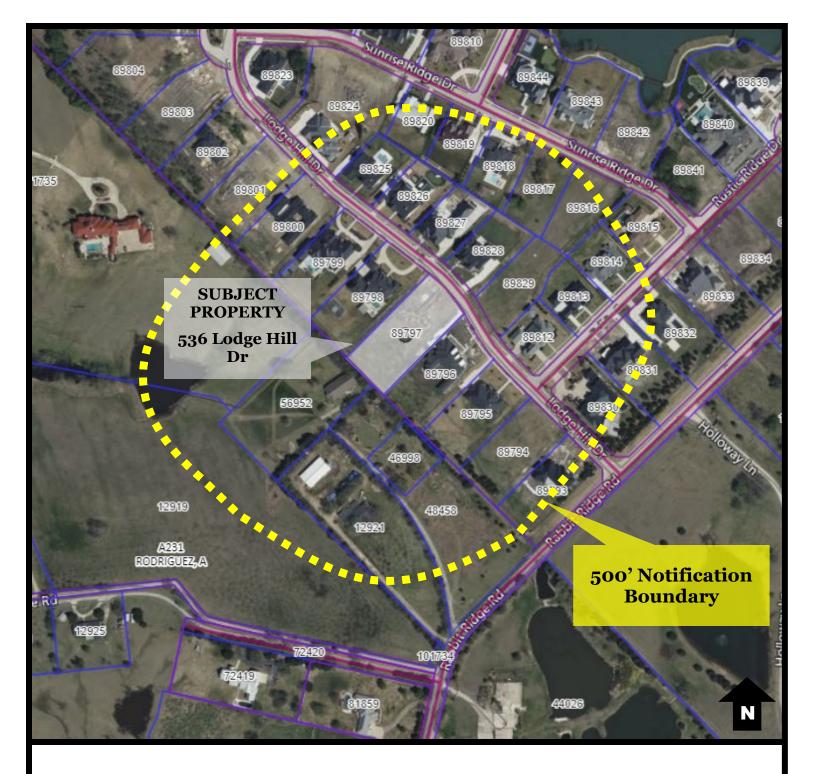

| <b>PROPERTY DESCRIPTION:</b> | Being 1.155 acres described as Lot 5, Block A, Ridge Lakes Phase 1 Addition, |
|------------------------------|------------------------------------------------------------------------------|
|                              | City of Heath, Rockwall County, Texas A map of the property is attached.     |
|                              | (Rockwall County CAD Map ID No. 89797)                                       |

## Case No. CUP-2023-01:

Conduct a Public Hearing and act on an Ordinance to grant a Conditional Use Permit to construct a guest house measuring 1,157 square feet in lieu of the maximum area of 900 square feet allowed in the Ridge Lakes Planned Development established by (PD-SF) Planned Development for Single Family Uses Ordinance No. 141118A resulting in a variance of 257 square feet. The subject property is located at 536 Lodge Hill Drive, being 1.16 acres of land described as Lot 5, Block A, Ridge Lakes Phase I. **(Rockwall CAD ID No. 89797)**