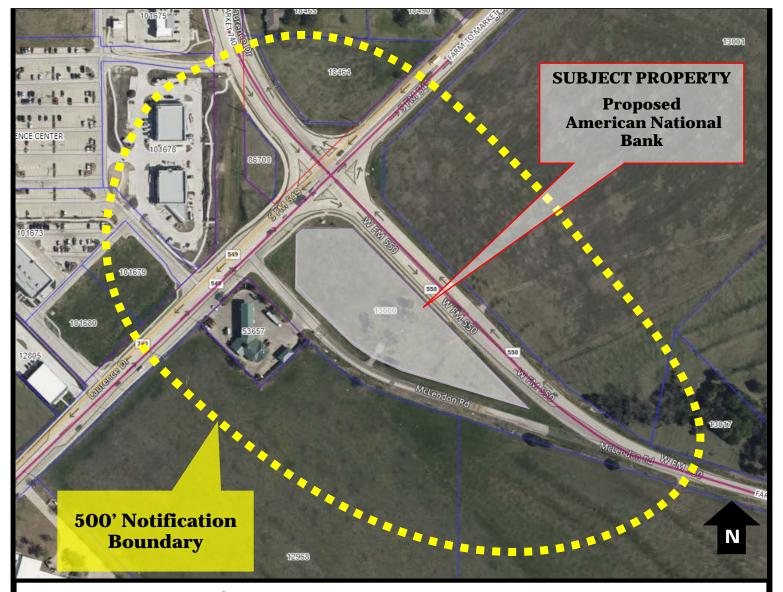

A map of the subject property is attached to this notice. This notice may also be downloaded from the City of Heath website at http://www.heathtx.com/government/public-notices. Interested citizens are invited to attend and participate in the public hearing. These public hearings may be tabled and rescheduled from one meeting to another.

## VICINITY MAP

(Not to scale)

**Case No. ZA-2023-04R:** Conduct a Public Hearing for an application to change the zoning on 2.463 acres of land from Towne Center Overlay District with a base zoning classification of Local retail (LR) District to a Planned Development (PD) for Towne Center Overlay District, with specific uses being excluded, for "bank office uses only." The subject property is land described as Tract 1, Antonio Rodriguez Survey, Abstract No. 231, and is zoned (LR) Local Retail District within the Towne Center Overlay District. The property is located at the intersection of FM 550 and FM 549. (Rockwall CAD ID No. 13000). and.

**Case No. CUP-2023-03R:** Conduct a Public Hearing for an application for a Conditional Use Permit, as required by Section 159.27 (c)(1) of the Local Retail (LR) District as established in the Code of Ordinances, City of Heath, for a five (5) lane drive-through bank teller facility for an 8,386.75 square foot bank and office building on 2.463 acres of land described as Tract 1, Antonio Rodriguez Survey, Abstract No. 231. The site is zoned (LR) Local Retail District within the Towne Center Overlay District. The property is located at the intersection of FM 550 and FM 549. (Rockwall CAD ID No. 13000).