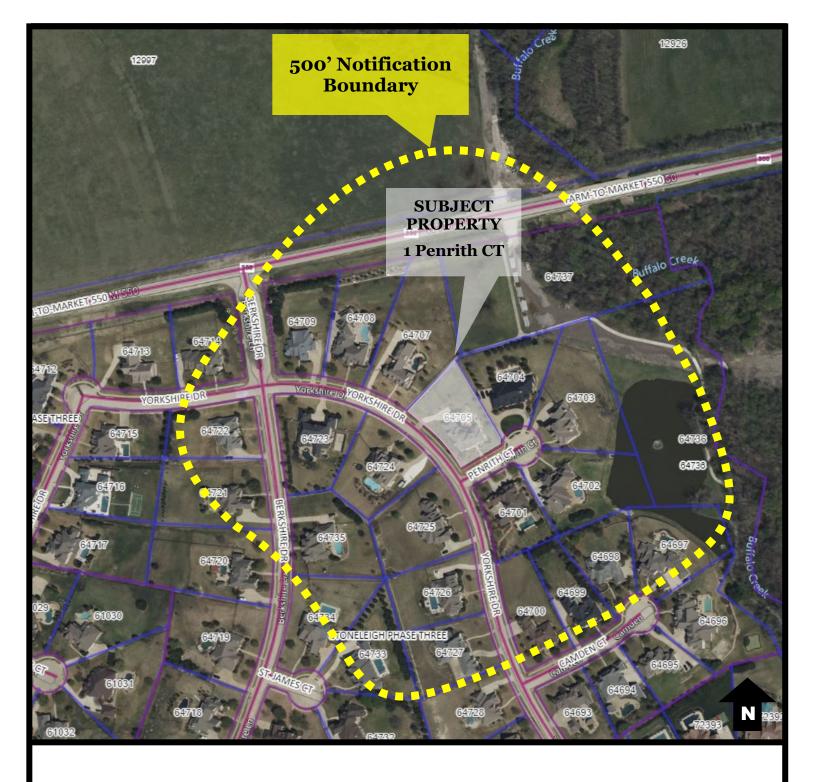

PROPERTY DESCRIPTION: Being 0.77 acres described as Lot 90, Block A, Stoneleigh Phase Three Addition, City of Heath, Rockwall County, Texas. A map of the property is attached.

(Rockwall County CAD Map ID No. 64705)

(Rockwall CAD ID No. 64705)