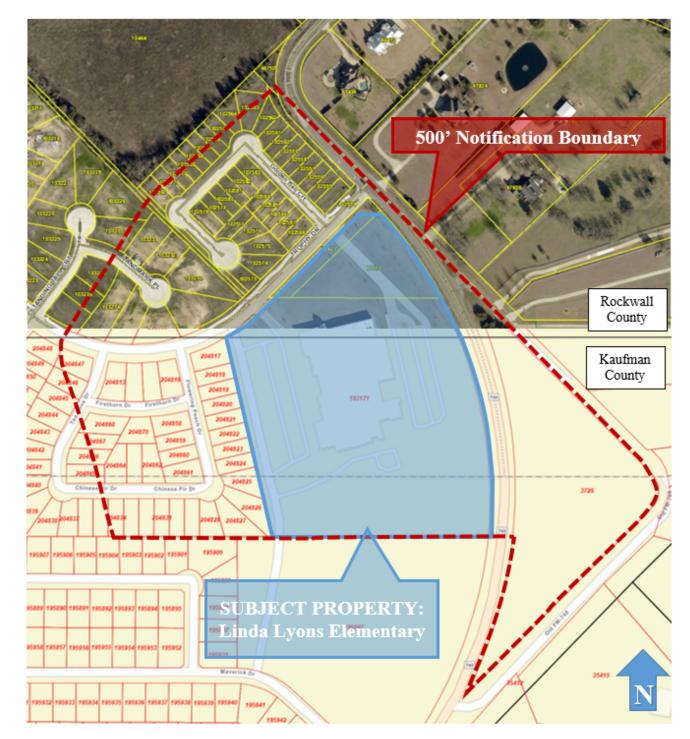

**PROPERTY DESCRIPTION:** 

Being Lot 1, Block A, Heath School Addition, City of Heath, Rockwall

County, Texas. The subject property is addressed as 2186 Trophy Drive.

| A map of the property is attached. (Rockwall County CAD Map ID No. 90523; Kaufman County CAD Map ID No. 193171)                                                                                                     |                |                                                               |
|---------------------------------------------------------------------------------------------------------------------------------------------------------------------------------------------------------------------|----------------|---------------------------------------------------------------|
| This notice may also be downloaded from the he public hearing and participate in the same                                                                                                                           |                | at www.heathtx.com. Interested citizens are invited to attend |
| Optional: The following may be filled out and returned to Heath City Hall <u>before</u> the hearing date.  Check one:   I am <u>in favor</u> of the variance request.  I am <u>opposed</u> to the variance request. |                |                                                               |
| Reasons: (Attach a separate sheet as needed.)                                                                                                                                                                       | rance request. | Tam <u>opposeu</u> to the variance request.                   |
|                                                                                                                                                                                                                     |                |                                                               |
| Signature:                                                                                                                                                                                                          |                |                                                               |
| Name (printed):                                                                                                                                                                                                     |                | Please return this form to:                                   |
| Address:                                                                                                                                                                                                            |                | ATTN: Aaron Adel 200 Laurence Drive                           |
| Phone/Email Address (optional):                                                                                                                                                                                     |                | Heath, Texas 75032 Or scan and email to: aadel@heathtx.com    |
|                                                                                                                                                                                                                     |                | Thank you!  City of Heath. Texas                              |

## Vicinity Map

(Not to scale)

Case No. FV-2023-05: Conduct a Public Hearing and consider approval of an Ordinance granting a Variance to Chapter 157 of the Code of Ordinances that limits the height of fences in the yard abutting a street to a maximum height of four feet (4') and prohibits the use of chain link fence material to allow the expansion of an existing six-foot (6') all-black, vinyl-coated chain link fence surrounding portable classroom buildings at Linda Lyons Elementary School, described as Lot 1, Block A, Heath School Addition, addressed as 2186 Trophy Drive. (Rockwall CAD No. 90523; Kaufman CAD No. 193171).

(Rockwall County CAD Map ID No. 90523 and Kaufman County CAD Map ID No. 193171)