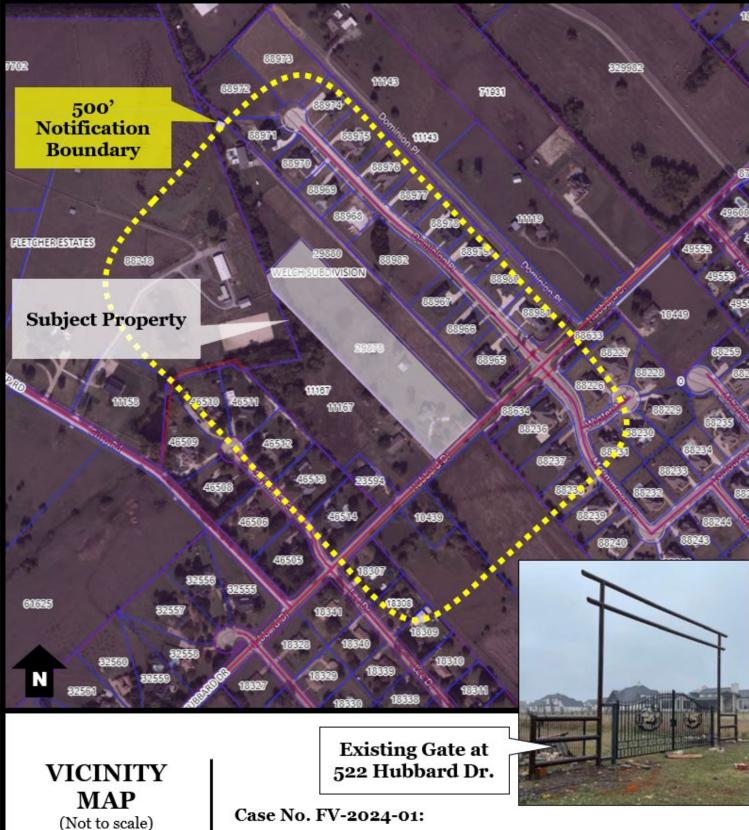

At such time, the City Council will conduct a Public Hearing and act on an Ordinance granting a Variance to the Heath Code of Ordinances, § 157.02(J), that limits the height of front gates to seven feet (7') to permit an existing front gate with a height of approximately thirteen feet (13') on property at 522 Hubbard Drive and further described as Lot 1 and Parts of Lot 2 and 3, Block A, Welch Subdivision. (Case No. FV-2024-01)

**PROPERTY DESCRIPTION:** Approximately 5.0 acres of land addressed 522 Hubbard Drive and further described as Lot 1 and Parts of Lot 2 and 3, Block A, Welch Subdivision, City of Heath, Rockwall County, Texas. A map of the property is attached. (Rockwall CAD No. 29878)

OF HEATH

Conduct a Public Hearing and act on an Ordinance granting a Variance to the Heath Code of Ordinances, § 157.02(J), that limits the height of front gates to seven feet (7') to permit an existing front gate with a height of approximately thirteen feet (13') on property at 522 Hubbard Drive and further described as Lot 1 and Parts of Lot 2 and 3, Block A, Welch Subdivision.