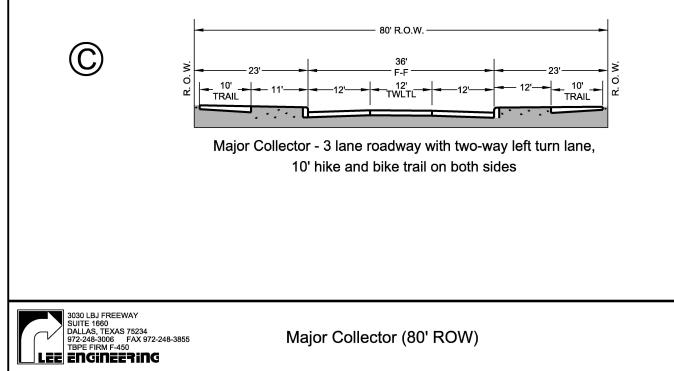

### Major Collector (80' ROW)

The Major Collector designation includes a four-lane undivided, a five-lane, a three-lane roadway with an 80-foot wide ROW and is shown in **Figure 6**. This facility serves the primary purpose of collecting trips within subareas of Heath and providing access to arterials or other collectors throughout the City. Frequent access spacing can be provided on Major Collectors compared to Arterials. However, typical single-family lots should not have direct access to a Major Collector. The alternative layouts presented under this designation include the presence of a 10-foot trail on both sides. A sidewalk is shown on both sides of the roadway under all alternatives. Typically, Major Collectors have desired operating speeds in the range of 30 - 35 mph.

Major Collector - 4 lane undivided roadway, 10' hike & bike trail

Β

Major Collector - 5 lane roadway with two-way left turn lane, 6' sidewalk

Figure 6

Minor Collector - 2 lane undivided, 8' parking, 5' sidewalks