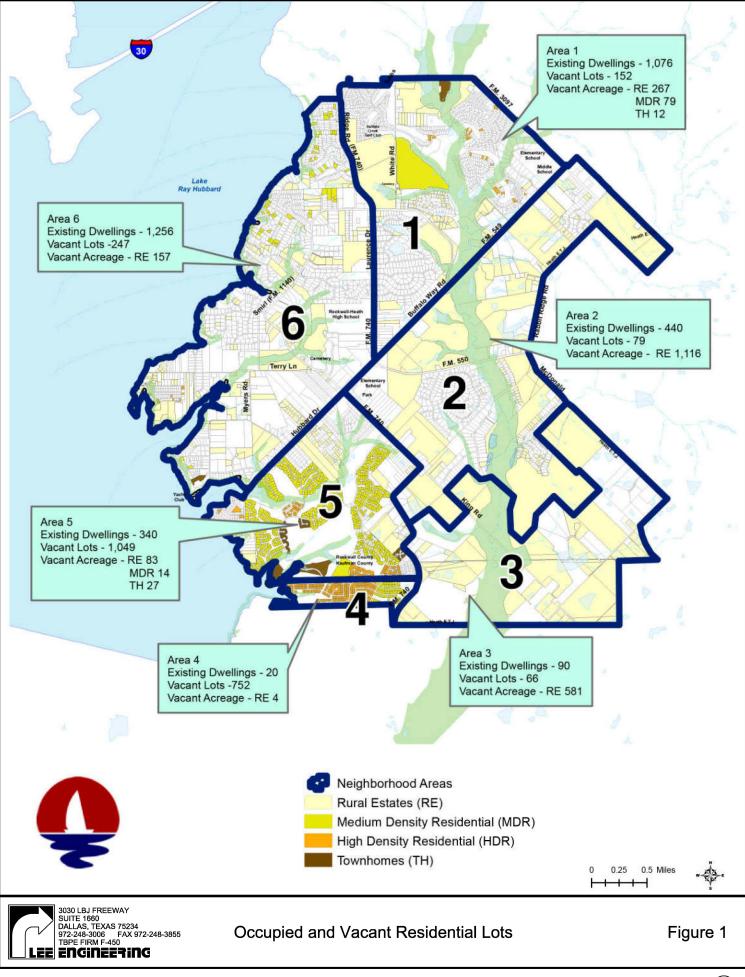

TxDOT publishes Average Annual Daily Traffic (AADT) volume data on its statewide planning map website. These data for the state roadways passing through the City were used in this Thoroughfare Plan update exercise. This data was supplemented with 24-hour traffic volumes collected at 10 locations on roadways identified in the existing Thoroughfare Plan.

The locations where the traffic volumes were collected are shown graphically in **Figure 2**, and the traffic volumes are summarized in **Table 1**. For the remaining roadway, links volumes were estimated based on existing land uses.