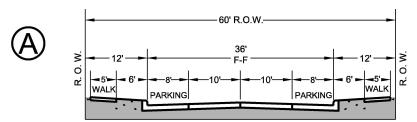

## Arterial (100' ROW)

The Arterial designation is a four-lane divided roadway within a 100-foot wide ROW with geometric options shown in **Figure 5**. The primary purpose of this facility is to provide mobility for long trip lengths and general connectivity within and to areas outside of Heath. Greater spacing between driveway/intersections is recommended on Arterials to maintain capacity and serve the purpose of mobility. An alternative layout presented under this designation may include the presence of a 10-foot trail on both sides. Alternative median widths are also shown in the alternative layouts. A sidewalk is shown on both sides of the roadway under all alternatives. Typically, Arterials have desired operating speeds in the range of 40 - 45 mph.