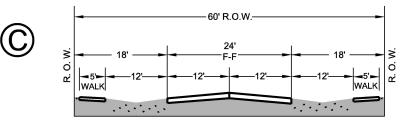

### Minor Collector (60' ROW)

The Minor Collector designation consists of three separate cross-sections within a 60-foot wide ROW and is shown in **Figure 7**. The first cross-section provides a two-lane undivided roadway section with on-street parking. The second cross-section provides a two-lane undivided roadway section with a center two-way left turn lane (TWLTL) between the two through lanes. The third cross-section provides a narrow two-lane undivided roadway section with open swale drainage. This facility serves a similar purpose as the Major Collector, collecting trips within subareas of Heath or a residential subdivision and providing access to the larger network of streets throughout the City. Typical desired operating speeds on Minor Collectors are 30 mph.

Minor Collector - 3 lane, 12' two way left turn lane, 5' sidewalks

Minor Collector - 2 lane undivided, 5' sidewalks

Minor Collector (60' ROW)

Figure 7

Local Roadway (50' ROW)

Figure 8