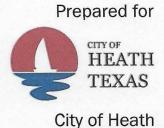

Chapter 4 *Land Use Strategy* of the Comprehensive Plan subdivides the City into six areas for future residential development. **Figure 1** shows occupied and vacant residential lots (platted and unplotted) in each area under the existing condition. Lee Engineering used this information as a base to develop the Thoroughfare Plan. Description of each subarea of the City based on the City's Comprehensive Plan is provided below:

Area 1: Area 1 is bounded by Horizon Road (FM 3097), Buffalo way (FM 549), and Ridge Road (FM 740). White Road and Heathland Crossing are the roadways that provide connections to the arterials in the area. In 2018, Area 1 was estimated to have 1,076 dwelling units. Area 1 also has an elementary school as well as a middle school.

Area 2: Major roadways that encompass Area 2 are: Horizon Road (FM 3097), Rabbit Ridge Road, McDonald Road, FM 740, Laurence Drive (FM 740), and Buffalo Way (FM 549). FM 550 provides connections between FM 740 and Rabbit Ridge Road. In 2018, Area 2 was estimated to have 440 dwelling units. Area 2 has an elementary school.

Area 3: This area is encompassed by Heath ETJ boundaries, FM 740, and Heath City limit. In 2018, Area 3 was estimated to have 90 dwelling units. Dwelling units in this area are rural estate type units.

Area 4: Area 4 is bounded by the Rockwall/Kaufman county line, Heath ETJ boundary, and Lake Ray Hubbard. In 2018, Area 4 was estimated to have 20 dwelling units. Some residential units identified as High-Density Residentials in the Comprehensive Plan are under construction in Area 4.

Area 5: Area 5 is bounded by Hubbard Drive, FM 740, Rockwall/Kaufmann county line, and Lake Ray Hubbard. In 2018, Area 5 was estimated to have 340 dwelling units. Governor's Boulevard and Trophy Drive provide a connection to FM 740.

Area 6: Area 6 is bounded by Lake Ray Hubbard, Ridge Road (FM 740), Laurence Drive (FM 740), and Hubbard Drive. Smirl Drive (FM 1140), Terry Lane, and Myers Road are the roadways that provide connections to the arterials in the area. In 2018, Area 6 was estimated to have 1,256 dwelling units. Area 6 also has a high school, a cemetery, and retail developments.