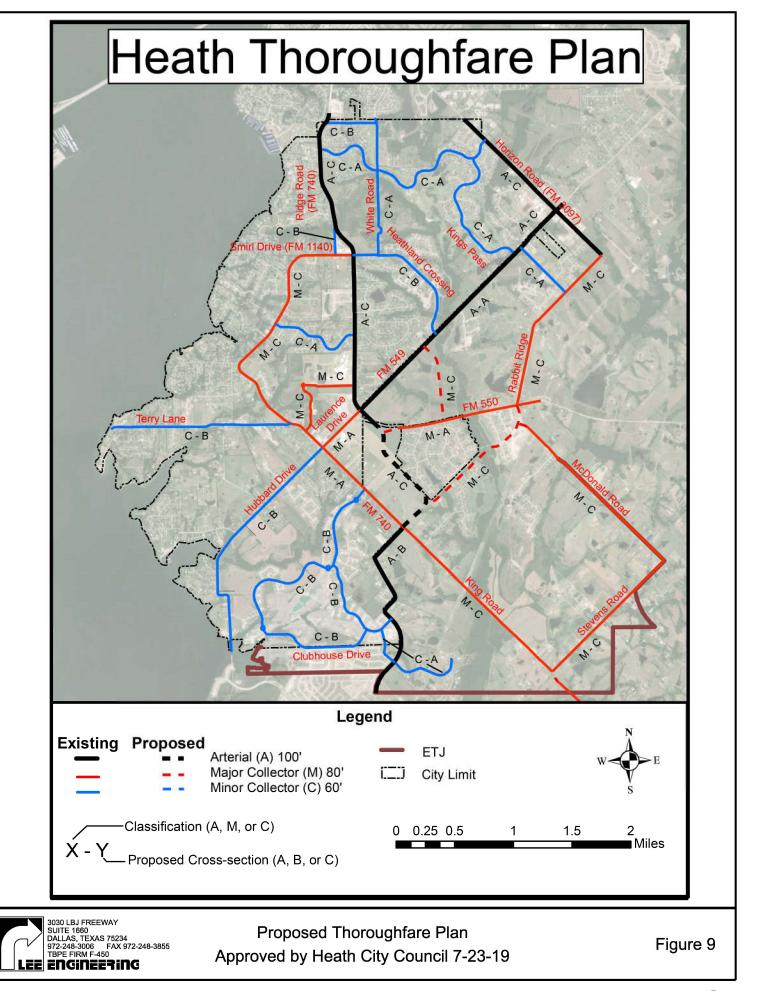

## PROPOSED THOROUGHFARE PLAN

The proposed Thoroughfare Plan for the City of Heath is shown in **Figure 9**. Proposed roadways shown are not intended to indicate precise alignments, rather they show a needed connection.

The Arterials form the primary framework of the proposed roadway system and are intended to carry the longest trips and the highest traffic volumes. The proposed Arterials, as shown in Figure 9, are:

- 1. Ridge Road (FM 740)
- 2. Horizon Road
- 3. Buffalo Drove (FM 549)
- 4. FM 740