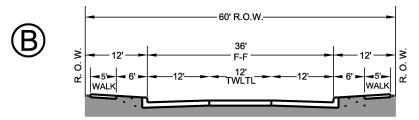

### Minor Collector (60' ROW)

The Minor Collector designation consists of three separate cross-sections within a 60-foot wide ROW and is shown in **Figure 7**. The first cross-section provides a two-lane undivided roadway section with on-street parking. The second cross-section provides a two-lane undivided roadway section with a center two-way left turn lane (TWLTL) between the two through lanes. The third cross-section provides a narrow two-lane undivided roadway section with open swale drainage. This facility serves a similar purpose as the Major Collector, collecting trips within subareas of Heath or a residential subdivision and providing access to the larger network of streets throughout the City. Typical desired operating speeds on Minor Collectors are 30 mph.

Minor Collector - 3 lane, 12' two way left turn lane, 5' sidewalks

Minor Collector - 2 lane undivided, 5' sidewalks

Minor Collector (60' ROW)

Figure 7

Local Roadway (50' ROW)

Figure 8