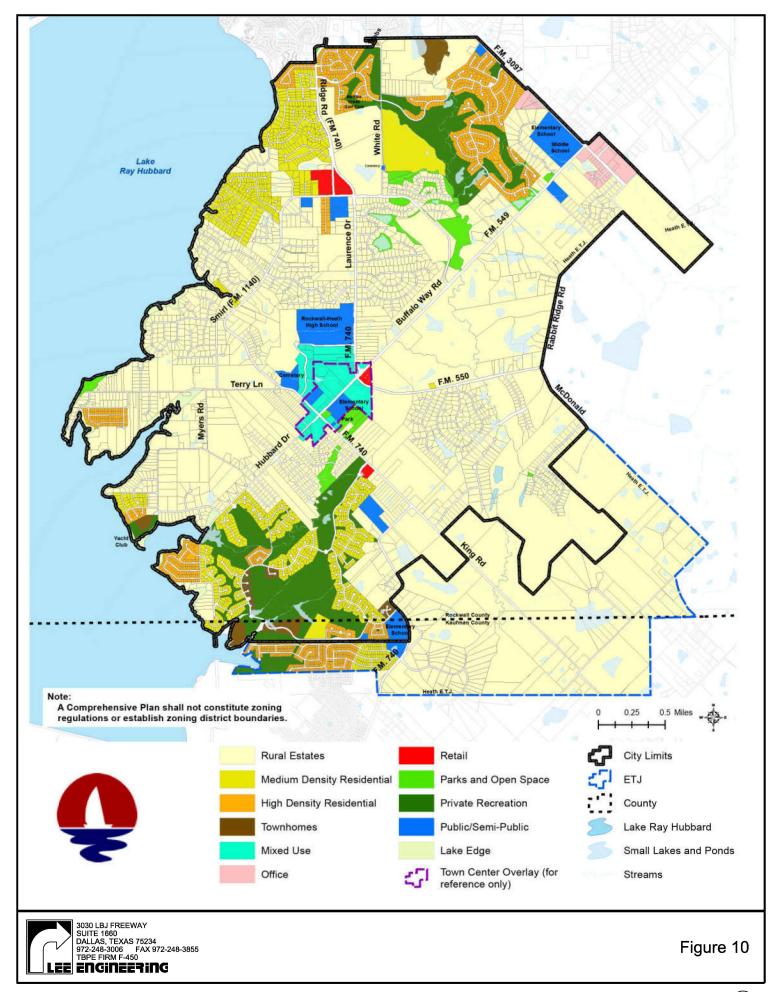

## **PROJECTED TRANSPORTATION DEMAND**

Chapter 4 of the Comprehensive Plan discusses future land use patterns. **Figure 10** shows future land use pattern as published in the Comprehensive Plan.

Lee Engineering estimated the number of new trips generated under build-out condition using the following information:

Please note that future land use information provided in City's Comprehensive Plan is general and for planning purposes only. Therefore, trips for areas identified as mixed-use were estimated using rates/equations for the shopping center land use. **Table 3** shows the number of dwelling units, estimated floor area of non-residential development, and estimated new trips for each subarea.