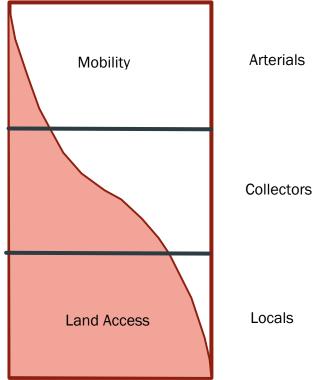

## **MOBILITY OBJECTIVES AND FUNCTIONAL CLASSIFICATIONS**

The functional classification of highways and streets refers to the classification of roadways according to the purpose they serve. The intention is to provide reasonable similarity of the roadway, roadside, and operating environment within each functional class. While classification schemes vary by area type (urban or rural) or by agencies, three general categories are Arterial, Collector, and Local.

Access and/or mobility governs the roadway classification. The lower classifications are primarily intended to provide access to the adjacent land uses with low speed and short trips. On the other end, higher classification's function is mobility with longer trip lengths, higher speed, and limited access.

Each roadway functional classification has standards that determine the physical features of the facility. These standards govern design parameters such as but not limited to the right of way (ROW), the number of lanes, lane width, median access spacing, and design speed.

**Figure 4** provides the graphical illustration of functional classification based on the primary function of mobility or access.

#### Figure 4: Roadway Functional Classification

Based on the discussion with the City staff and guidance from the City Council, the three functional classifications were selected for this Thoroughfare Plan development exercise. Details for each functional class such as right-of-way width, number of lanes, and various cross-sections are discussed in this section.