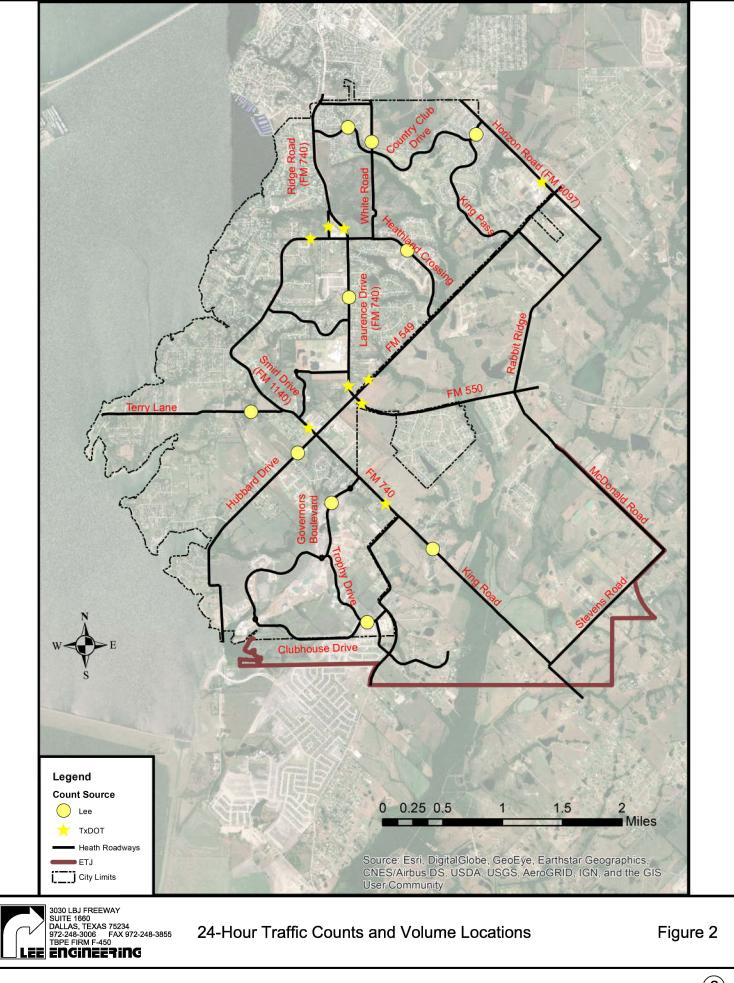

Peak hour capacity = 925 vehicles per hour per lane Number of lanes = 2 Peak hour factor (K) = 11% Directionality factor (D) = 55% Daily Capacity = (925\*2)/(0.11\*0.55) = 31,000 vehicles per day

As a part of the traffic volume evaluation, existing daily volume-to-capacity (V/C) ratios were calculated for the roadway links. Table 2 shows links operating near or above capacity. Figure 3 shows the existing V/C ratios for the City street system.