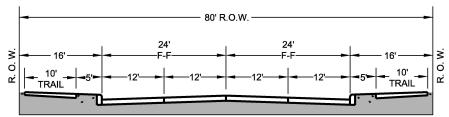

### Major Collector (80' ROW)

The Major Collector designation includes a four-lane undivided, a five-lane, a three-lane roadway with an 80-foot wide ROW and is shown in **Figure 6**. This facility serves the primary purpose of collecting trips within subareas of Heath and providing access to arterials or other collectors throughout the City. Frequent access spacing can be provided on Major Collectors compared to Arterials. However, typical single-family lots should not have direct access to a Major Collector. The alternative layouts presented under this designation include the presence of a 10-foot trail on both sides. A sidewalk is shown on both sides of the roadway under all alternatives. Typically, Major Collectors have desired operating speeds in the range of 30 - 35 mph.

Major Collector - 4 lane undivided roadway, 10' hike & bike trail

Β

Major Collector - 5 lane roadway with two-way left turn lane, 6' sidewalk

Figure 6

Minor Collector - 2 lane undivided, 8' parking, 5' sidewalks