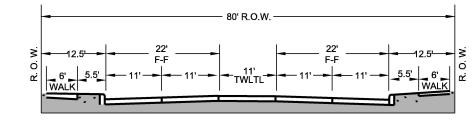

### Minor Collector (60' ROW)

The Minor Collector designation consists of three separate cross-sections within a 60-foot wide ROW and is shown in **Figure 7**. The first cross-section provides a two-lane undivided roadway section with on-street parking. The second cross-section provides a two-lane undivided roadway section with a center two-way left turn lane (TWLTL) between the two through lanes. The third cross-section provides a narrow two-lane undivided roadway section with open swale drainage. This facility serves a similar purpose as the Major Collector, collecting trips within subareas of Heath or a residential subdivision and providing access to the larger network of streets throughout the City. Typical desired operating speeds on Minor Collectors are 30 mph.

Minor Collector - 3 lane, 12' two way left turn lane, 5' sidewalks

Minor Collector - 2 lane undivided, 5' sidewalks

Minor Collector (60' ROW)

Figure 7

Local Roadway (50' ROW)

Figure 8