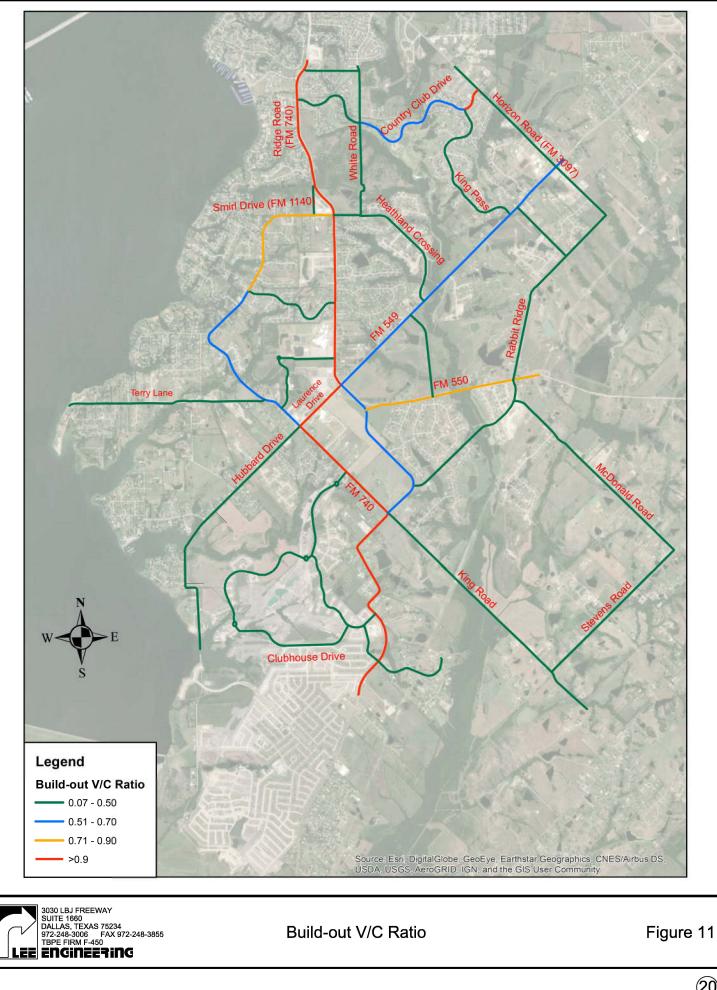

Figure 11 shows the projected V/C ratio for the City's roadway network under build-out conditions.