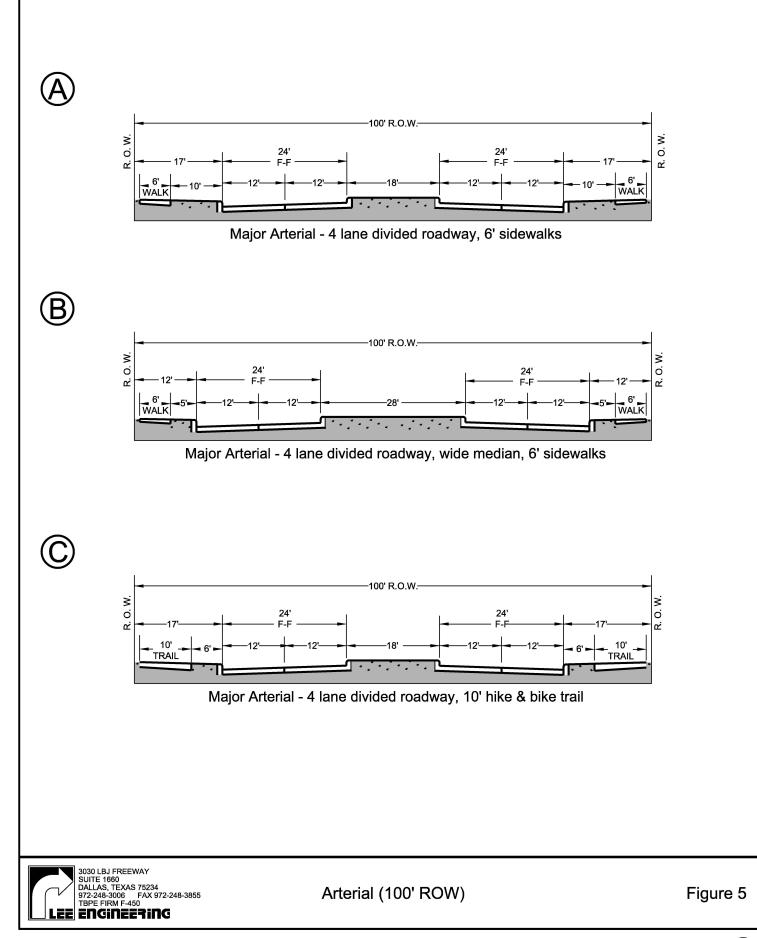

## Arterial (100' ROW)

The Arterial designation is a four-lane divided roadway within a 100-foot wide ROW with geometric options shown in **Figure 5**. The primary purpose of this facility is to provide mobility for long trip lengths and general connectivity within and to areas outside of Heath. Greater spacing between driveway/intersections is recommended on Arterials to maintain capacity and serve the purpose of mobility. An alternative layout presented under this designation may include the presence of a 10-foot trail on both sides. Alternative median widths are also shown in the alternative layouts. A sidewalk is shown on both sides of the roadway under all alternatives. Typically, Arterials have desired operating speeds in the range of 40 - 45 mph.