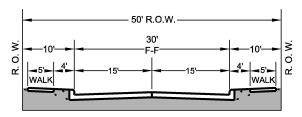

## Local Roadway (50' ROW)

Local Roadways are not shown on the Thoroughfare Plan. This classification primarily provides access to properties in residential neighborhoods. The proposed cross-section for a Local Roadway includes sidewalks on both sides. The cross-section for a Local Roadway is contained within a 50-foot wide ROW as shown in **Figure 8**.