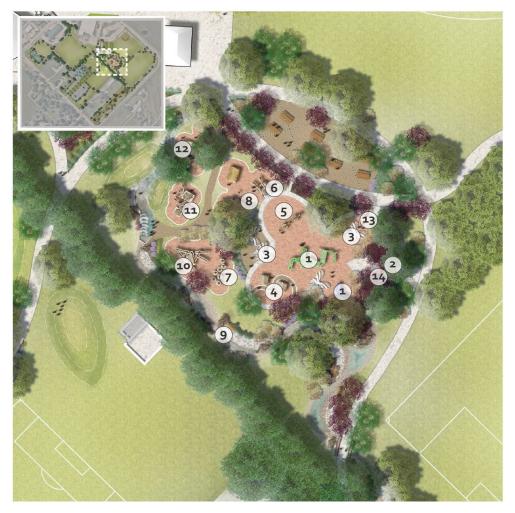

**HEATH TOWNE CENTER PARK** 

Stage & Event Lawn

HEATH TOWNE CENTER PARK

Butterfly Playground

- EXISTING PLAY EQUIPMENT
- (2) BRIDGE
- **3** BUTTERFLY SHADE STRUCTURE
- (4) TODDLER HOUSES
- **5** BASKET SEAT SWINGS
- **6** ACCESSIBLE SWINGS
- (7) BOG STILTS
- 8 LOGTUNNEL
- 9 LOG STEPPERS
- (10) LOG PILE
- BOULDER CLIMB
- (12) CATERPILLAR STRUCTURE
- BUTTERFLY BENCHAREA
- EDUCATIONAL SIGNAGE