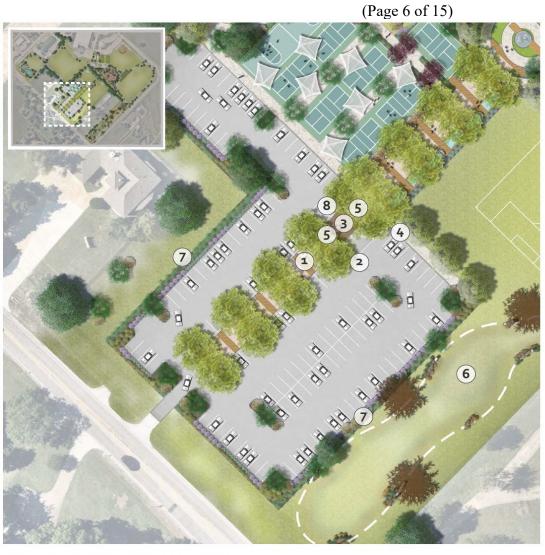

**HEATH TOWNE CENTER PARK** 

Fields "B" Kimley "Horn

2023-01 CMAR for Heath Towne Center Park

Page 18 of 30

**HEATH TOWNE CENTER PARK** 

Parking & Festival Street

- ENHANCED PAVING **1**
- **2** PARKING LOT
- (3) VEHICULAR PAVERS
- ADA RAMP 4
- **5** REMOVEABLE BOLLARDS
- **6** DRY POND
- (7) BORDER PLANTINGS
- (8) VEHICULAR RAMP