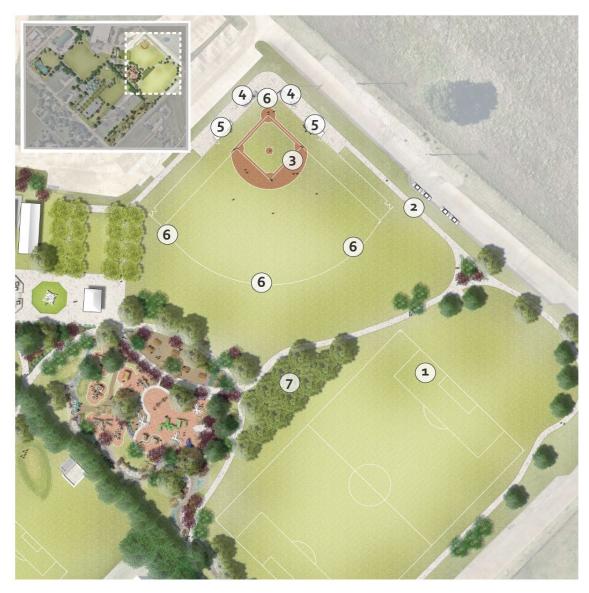

(Page 11 of 15)

**HEATH TOWNE CENTER PARK** 

Field Updates

- **1** FIELDS "D"
- **2** WALK IMPROVEMENTS
- 3 NEW INFIELD CLAY
- 4 REUSE EXISTING BLEACHERS
- 5 DUGOUT SHELTERS
- **6** GALVANIZED FENCING
- 7 TREE GROVE FOR SHADE