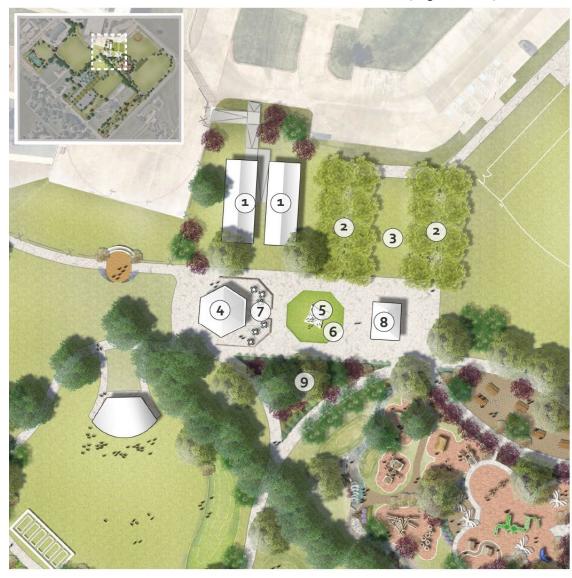

Kimley»Horn

30

(Page 10 of 15)

**HEATH TOWNE CENTER PARK**Updated Pavillion and Entrance

- (1) ROTATED SCHOOL PORTABLES
- TREE ALLEE PATH
- (3) SMALL FORMAL LAWN
- (4) PAVILLION IMPROVEMENTS
- (5) SCULPTURAL PLAY STRUCTURE
- (6) ARTIFICIAL TURF LAWN
- (7) FESTOON LIGHTS
- (8) EXISTING RESTROOMS
- 9 ENHANCED PLANTING