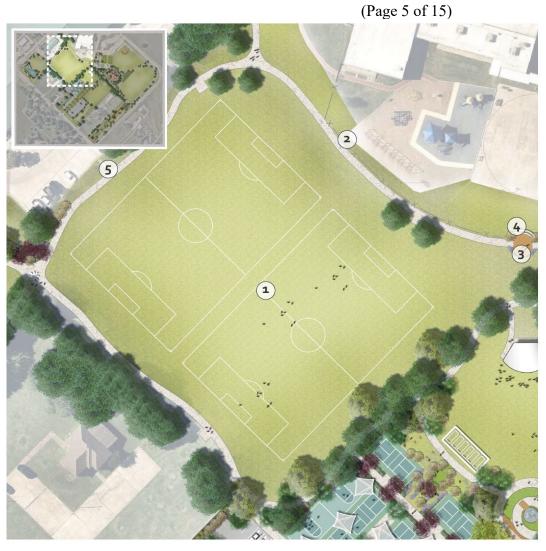

Kimley » Horn

25

- (1) FIELDS "B" IMPROVEMENT
- 6' ORNAMENTAL IRON FENCE Amy Parks Elementary security fence
- (3) AMY PARKS ARBOR ENTRANCE

26

- (4) SMART LOCK GATE SYSTEM
- SIDEWALK ACCESS TO EXISTING GATES

**HEATH TOWNE CENTER PARK** 

Fields "B" Kimley "Horn

2023-01 CMAR for Heath Towne Center Park

Page 18 of 30

**HEATH TOWNE CENTER PARK** 

Parking & Festival Street

- ENHANCED PAVING **1**
- **2** PARKING LOT
- (3) VEHICULAR PAVERS
- ADA RAMP 4
- **5** REMOVEABLE BOLLARDS
- **6** DRY POND
- (7) BORDER PLANTINGS
- (8) VEHICULAR RAMP