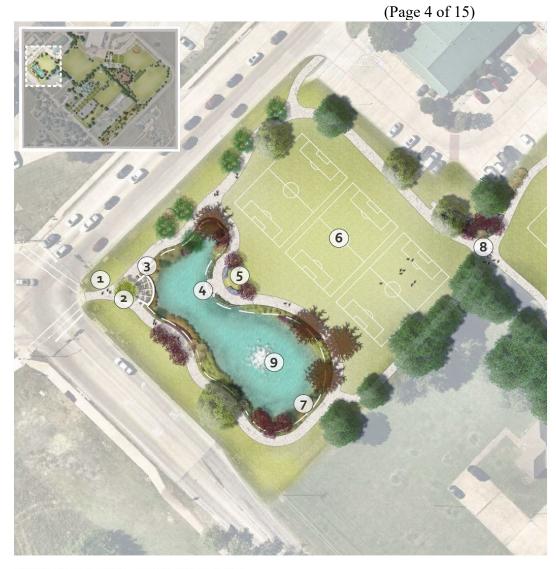

**HEATH TOWNE CENTER PARK**Illustrative Site Plan Overview

**HEATH TOWNE CENTER PARK**Entrance Retention Pond & Fields "A"

- (1) ENTRY PARK SIGN
- SPECIMAN TREE
- (3) POND OVERLOOK ARBOR
- 4 OVERLOOK with educational signage
- (5) VIEWING LAWN
- (6) FIELDS "A" \*
- WETLAND PLANTING
- (8) ART/SCULPTURE
- 9 AERATING POND FOUNTAIN

\*THE PARCEL LABELD "FIELDS A" HAS MULTIPLE CHALLENGES AS A BUILDING SITE. IT IS RECOMMENDED THAT THIS PARCEL REMAIN A PART OF THE PARK IN ORDER TO ADDRESS ISSUES WITH DRAINAGE AND CREATE A FOCAL POINT FOR THE PARK.