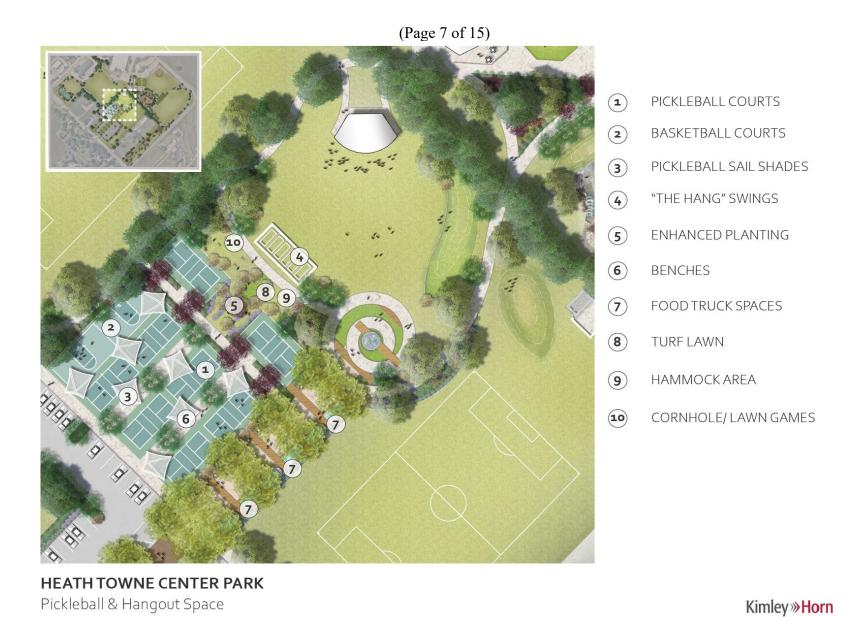

## **HEATH TOWNE CENTER PARK**

Landscape Concept

(Page 3 of 15) SMALL ENTRY FIELDS "B" SOFTBALL FIELDS "A" EVENT LAWN FIELDS "D" SPORTS COURTS ENTRANCE POND PLAYGROUND FESTIVAL STREET FIELDS "C" DRY POND DRY CREEK

**HEATH TOWNE CENTER PARK**Illustrative Site Plan Overview

**HEATH TOWNE CENTER PARK**Entrance Retention Pond & Fields "A"

- (1) ENTRY PARK SIGN
- SPECIMAN TREE
- (3) POND OVERLOOK ARBOR
- 4 OVERLOOK with educational signage
- (5) VIEWING LAWN
- (6) FIELDS "A" \*
- WETLAND PLANTING
- (8) ART/SCULPTURE
- 9 AERATING POND FOUNTAIN