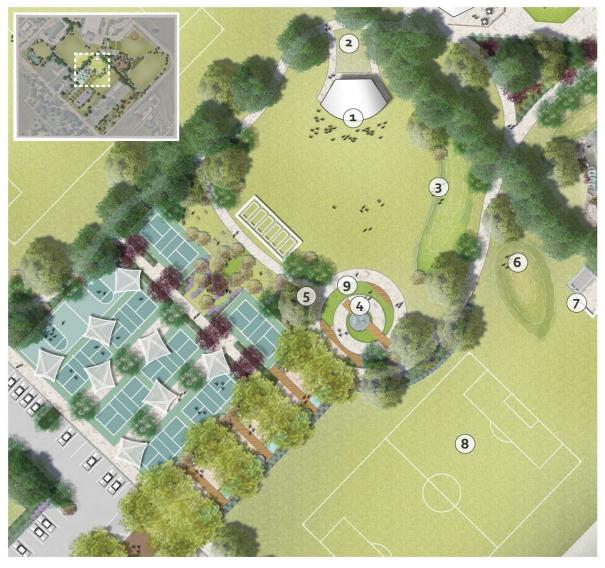

## **HEATH TOWNE CENTER PARK**

Landscape Concept

(Page 3 of 15) SMALL ENTRY FIELDS "B" SOFTBALL FIELDS "A" EVENT LAWN FIELDS "D" SPORTS COURTS ENTRANCE POND PLAYGROUND FESTIVAL STREET FIELDS "C" DRY POND DRY CREEK

**HEATH TOWNE CENTER PARK**Illustrative Site Plan Overview

**HEATH TOWNE CENTER PARK**Entrance Retention Pond & Fields "A"

- (1) ENTRY PARK SIGN
- SPECIMAN TREE
- (3) POND OVERLOOK ARBOR
- 4 OVERLOOK with educational signage
- (5) VIEWING LAWN
- (6) FIELDS "A" \*
- WETLAND PLANTING
- (8) ART/SCULPTURE
- 9 AERATING POND FOUNTAIN