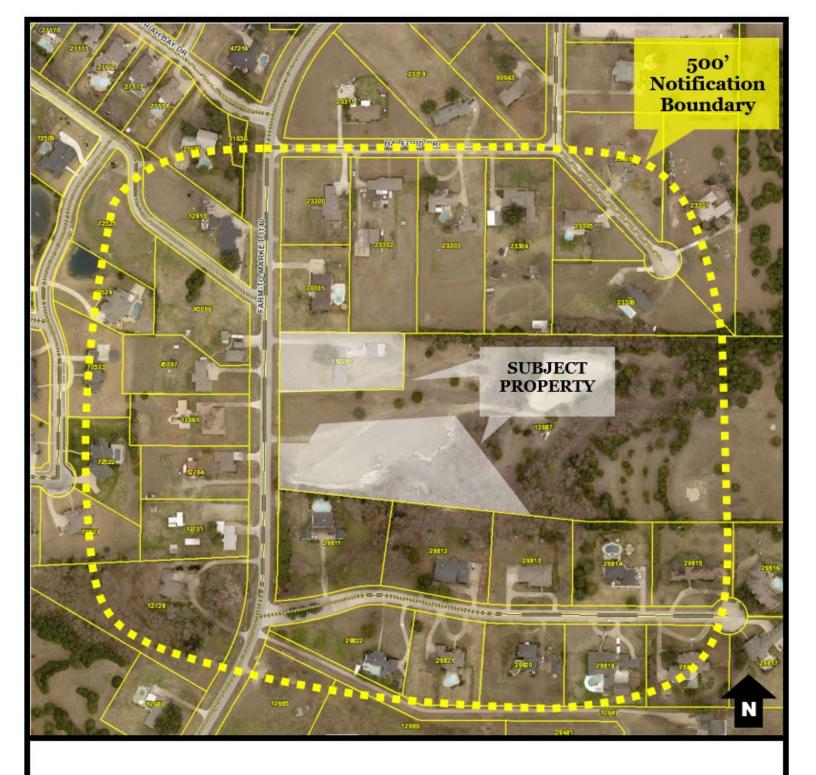

| <b>PROPERTY DESCRIPTION:</b> | Approximately 4.194 acres of land in the E. Teal Survey, Abstract 207, City of |
|------------------------------|--------------------------------------------------------------------------------|
|                              | Heath, Rockwall County, Texas A map of the property is attached.               |
|                              | (Rockwall County CAD Map ID No. 110295 and a portion of 12687)                 |