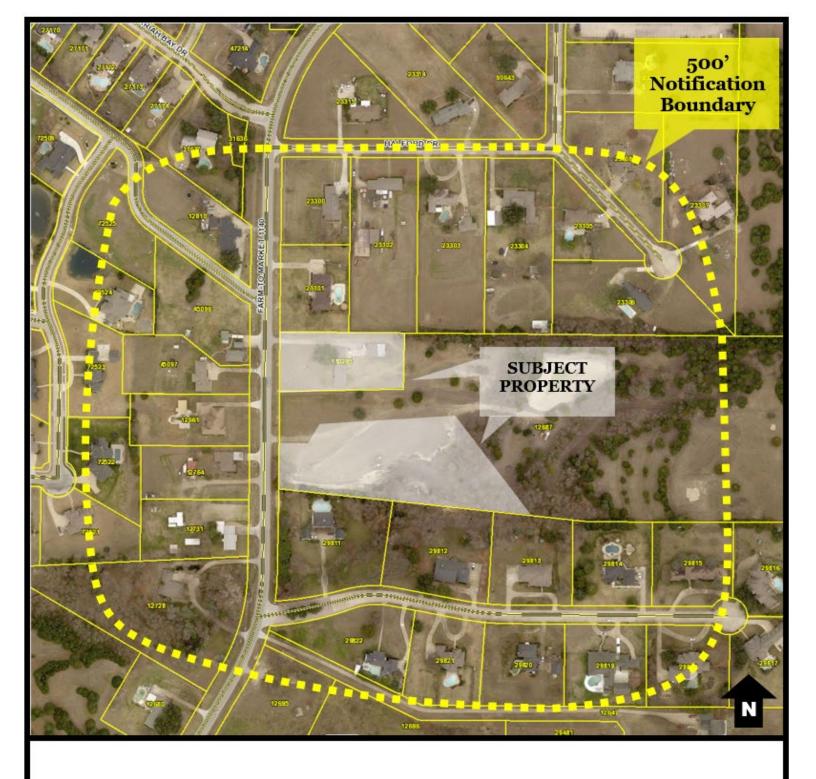

PROPERTY DESCRIPTION: Being approximately 4.194 acres of land in the E. Teal Survey, Abstract 207, City of Heath, Rockwall County, Texas A map of the property is attached. (Rockwall County CAD Map ID No. 110295 and a portion of 12687)

## VICINITY MAP

(Not to scale)

## Case No. ZA-2023-01R:

Conduct a Public Hearing and act on an application to change the zoning classification from (A) Agricultural District to (SF-43) Single Family Residential District on two tracts of land in the City of Heath, Rockwall County, Texas. One tract is addressed as 1216 Smirl Drive and described as Abstract 207, E. Teal Survey, Tract 38-02, containing 1.193 acres. The other tract is located approximately 100 feet south of 1216 Smirl Drive further described as 3.001-acres of land adjacent to Smirl Drive that is a portion of Abstract 207 E. Teal Survey, Tract 38-01.

(Rockwall CAD No. 110295 and a portion of Rockwall CAD No. 12687)