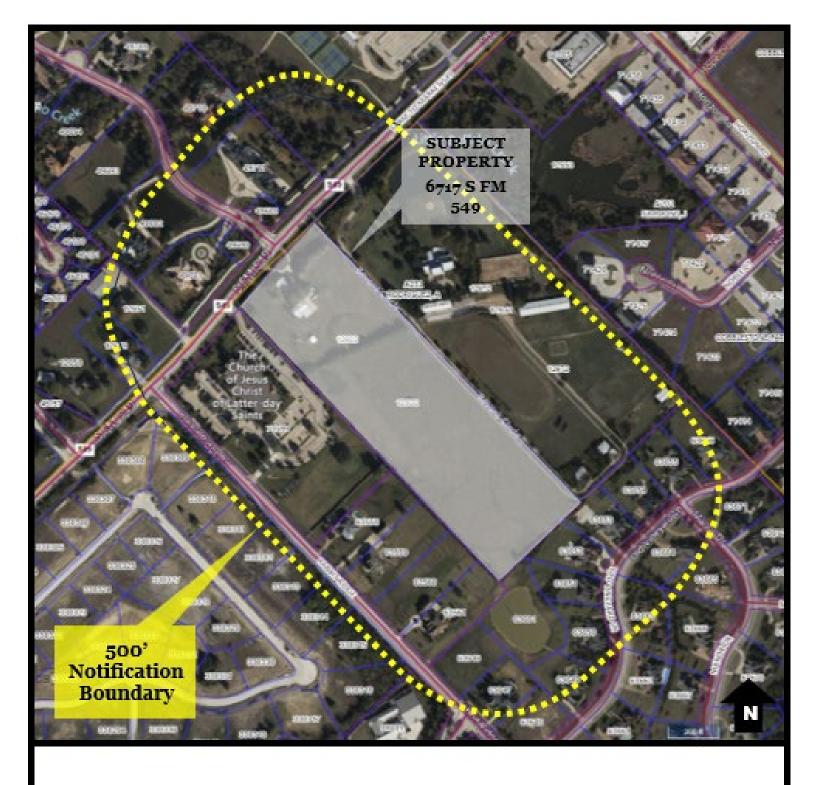

**PROPERTY DESCRIPTION:** 14.63 acres of land addressed as 6717 S FM 549 described further as Tract 15, A. Rodriguez Survey, Abstract 231, City of Heath, Rockwall County, Texas. A map of the property is attached. (Rockwall CAD No. 12922)

## VICINITY MAP

(Not to scale)

## Case No. ZA-2023-05:

Conduct a Public Hearing and act on an application to change the zoning classification of property addressed as 6717 S FM 549 and further described as Tract 15, A. Rodriguez Survey, Abstract 231, City of Heath, Rockwall County, Texas, from (A) Agricultural District to (PD-SF) Planned Development for (SF-43) Single Family Residential Uses and create the Hall Estates Planned Development containing twelve (12) single-family residential lots on 14.63 acres of land.

(Rockwall CAD No. 12922)